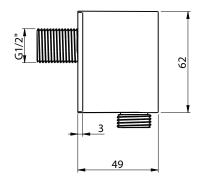

# TECHNICAL DATA SHEET 01/02

Product Type: | Water Outlet Product Code: | E095014

Product Name: **Emotion Water Outlet** 

Description: presa acqua senza supporto - rosone tondo

water outlet without stand - round rosette

Dimensions: rosette 42x62 mm

Material: ABS





## **DIMENSIONS**





### **PRODUCT CARE**

To avoid damages to the purchased equipment, please observe the following recommendations for use:

- Clean the plumbing before connecting the device.
- Periodically clean the water blade to avoid any limestone deposits that could compromise the good functioning.

Advice: The installation of a filter and water-softener system improves and extends the life of the devices and of the plant itself.

#### **CLEANING OF METAL PARTS:**

For an easy cleaning of the metal parts of the product, simply use a soft cloth moistened in water and soap or an anti-limestone detergent. To avoid spots caused by calcium in water, we advise drying with a cloth after each use.

Advice: Please use only natural soap-based detergents avoiding those with alcohol, hydrochloric acid or phosphor