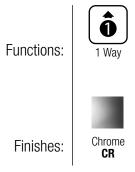

# TECHNICAL DATA SHEET 01/02

Product Type: | Water Outlet Product Code: | E095014

Product Name: **Emotion Water Outlet** 

Description: presa acqua senza supporto - rosone tondo

water outlet without stand - round rosette

Dimensions: rosette 42x62 mm

Material: ABS