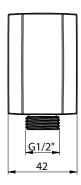

# TECHNICAL DATA SHEET 01/02

Product Type: | Water Outlet Product Code: | E095014

Product Name: **Emotion Water Outlet** 

Description: presa acqua senza supporto - rosone tondo

water outlet without stand - round rosette

Dimensions: rosette 42x62 mm

Material: ABS





## **DIMENSIONS**





### **PRODUCT CARE**

To avoid damages to the purchased equipment, please observe the following recommendations for use:

- Clean the plumbing before connecting the device.
- Periodically clean the water blade to avoid any limestone deposits that could compromise the good functioning.

Advice: The installation of a filter and water-softener system improves and extends the life of the devices and of the plant itself.

#### **CLEANING OF METAL PARTS:**

For an easy cleaning of the metal parts of the product, simply use a soft cloth moistened in water and soap or an anti-limestone detergent. To avoid spots caused by calcium in water, we advise drying with a cloth after each use.

Advice: Please use only natural soap-based detergents avoiding those with alcohol, hydrochloric acid or phosph