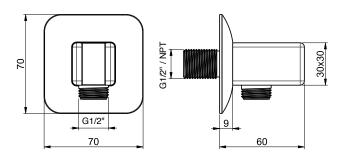

# TECHNICAL DATA SHEET 01/02

Product Type: | Water Outlet
Product Code: | E095025
Product Name: | Water Outlet

Description: presa acqua con supporto - rosone creamy

water outlet with stand - creamy rosette

Dimensions: rosette 70x70 mm
Material: Ottone | Brass





## **DIMENSIONS**



### **PRODUCT CARE**

To avoid damages to the purchased equipment, please observe the following recommendations for use:

- Clean the plumbing before connecting the device.
- Periodically clean the water blade to avoid any limestone deposits that could compromise the good functioning.

Advice: The installation of a filter and water-softener system improves and extends the life of the devices and of the plant itself.

#### **CLEANING OF METAL PARTS:**

For an easy cleaning of the metal parts of the product, simply use a soft cloth moistened in water and soap or an anti-limestone detergent. To avoid spots caused by calcium in water, we advise drying with a cloth after each use.

Advice: Please use only natural soap-based detergents avoiding those with alcohol, hydrochloric acid or phosphor