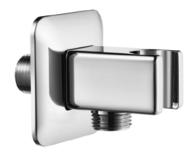

# TECHNICAL DATA SHEET 01/02

Product Type: | Water Outlet
Product Code: | E095025
Product Name: | Water Outlet

Description: presa acqua con supporto - rosone creamy

water outlet with stand - creamy rosette

Dimensions: rosette 70x70 mm
Material: Ottone | Brass