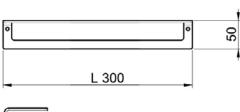

Product Type: **Shower Accessories** 

Product Code: E305002 Product Name: **Towel Holder** 

> Description: porta asciugamani -

towel holder

Dimensions: L300 mm

> Acciaio | Stainless Steel Material:

Notes:

Disponibile anche in Acciaio 316 I also available in 316 Stainless Steel

## **DIMENSIONS**