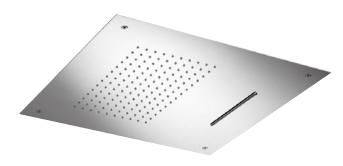

Product Type: **Built-In Head Shower** 

**Product Code:** E044216

**Square Temptation Product Name:** 

> Description: Soffione a incasso Built-in Head Shower

Dimensions: 380x380 mm

Stainless Steel

Note: Notes: