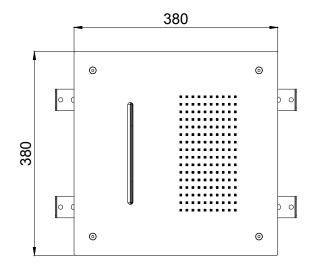

Product Type: **Built-In Head Shower** 

**Product Code:** E044216

**Square Temptation Product Name:** 

> Description: Soffione a incasso Built-in Head Shower

Dimensions: 380x380 mm

Stainless Steel

Note: Notes:

# **DIMENSIONS**