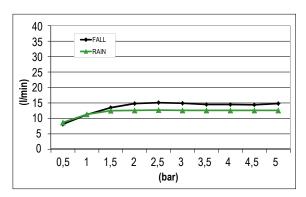

roduct Type: **Built-In Head Shower** 

**Product Code:** E044216

**Square Temptation Product Name:** 

> Description: Soffione a incasso Built-in Head Shower

Dimensions: 380x380 mm

Stainless Steel



Note: Notes:

Material:

connessioni | connections G1/2" / NPT

telaio incasso e kit di connessione inclusi | built-in frame and connection kit included

completamente ispezionabile | completely inspectionable

include kit fissaggio security fix per soffioni pesanti | includes security fix kit for heavy shower heads

\*per dettagli prodotto consultare **SEZIONE 316** | \*for product details go to **316 SECTION** 



Finishes:

316



WM

Gold DeepBlack G0 ĎΒ



316 PVD Brushed





High Brass Copper 316 CO 316 HB

Gun Metal Absolute Black 316 GM 316 AB

# **DIMENSIONS**



# **FLOWRATE**



MIN: 1 bar | MAX: 5 bar | BEST: 3 bar



### **PRODUCT CARE**

To avoid damages to the purchased equipment, please observe the following recommendations for use:

- Clean the plumbing before connecting the device.
- Periodically clean the water blade to avoid any limestone deposits that could compromise the good functioning.

Advice: The installation of a filter and water-softener system improves and extends the life of the devices and of the plant itself.

#### **CLEANING OF METAL PARTS:**

For an easy cleaning of the metal parts of the product, simply use a soft cloth moistened in water and soap or an anti-limestone detergent.

To avoid spots caused by calcium in water, we advise drying with a cloth after each use.

Advice: Please use only natural soap-based detergents avoiding those w