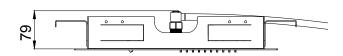

*Product Code:** E044216

**Square Temptation Product Name:** 

> Description: Soffione a incasso Built-in Head Shower

Dimensions: 380x380 mm

Stainless Steel



Note: Notes:

Material:

connessioni | connections G1/2" / NPT

telaio incasso e kit di connessione inclusi | built-in frame and connection kit included

completamente ispezionabile | completely inspectionable

include kit fissaggio security fix per soffioni pesanti | includes security fix kit for heavy shower heads

\*per dettagli prodotto consultare **SEZIONE 316** | \*for product details go to **316 SECTION** 



Finishes:

316



WM

Gold DeepBlack G0 ĎΒ



316 PVD Brushed





High Brass Copper 316 CO 316 HB

Gun Metal Absolute Black 316 GM 316 AB

# **DIMENSIONS**



# **FLOWRATE**



MIN: 1 bar | MAX: 5 bar | BEST: 3 bar



### **PRODUCT CARE**

To avoid damages to the purchased equipment, please observe the following recommendations for use:

- Clean the plumbing before connecting the device.
- Periodically clean the water blade to avoid any limestone deposits that could compromise the good functioning.

Advice: The installation of a filter and water-softener system improves and extends the life of the devices and of the plant itself.

#### **CLEANING OF METAL PARTS:**

For an easy cleaning of the metal parts of the product, simply use a soft cloth moistened in water and soap or an anti-limestone detergent.

To avoid spots caused by calcium in water, we advise drying with a cloth after each use.

Advice: Please use only natural soap-based detergents avoiding those with alcohol, hydrochloric acid or phospho