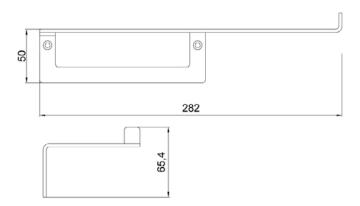

## **DIMENSIONS**

Product Type: **Shower Accessories** 

Product Code: E317000

Product Name: Toilet paper holder with shelf

Description: porta carta igienica con mensola

toilet paper holder with shelf

Dimensions: L282 mm

> Material: Acciaio | Stainless Steel