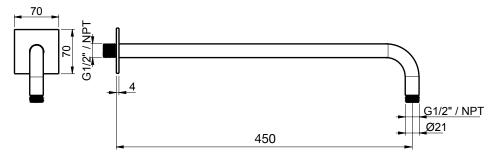

## **DIMENSIONS**

# TECHNICAL DATA SHEET

Product Type: **Shower Arms** 

Product Code: E021104

Product Name: Wall arm L420 mm

> Description: Braccio parete con rosone quadro

Wall arm with square rosette

Dimensions: L 420 mm

> Material: Acciaio 316 | 316 Stainless Steel