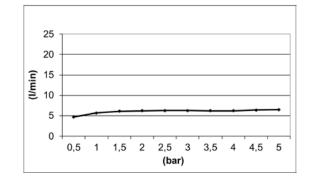

|
|---------------|-------------------------------------------------------|
| Product Code: | E044291                                               |
| Product Name: | Velvet Round 130                                      |
| Description:  | Soffione Tondo 130mm<br>Round Head Shower 130mm       |
| Dimensions:   | ø130 mm                                               |
| Material:     | ABS                                                   |
| Note:         | completamente ispezionabile   connessione G1/2" - NPT |
| Notes:        | completely inspectionable   connection G1/2" - NPT    |
| Functions:    | 1 Way Velvet Rain                                     |
| Finishes:     | Chrome Nickel Brushed NB Nickel Brushed               |

## DIMENSIONS





# FLOWRATE



# TECHNICAL DATA SHEET 02/02

## **PRODUCT CARE**

To avoid damages to the purchased equipment, please observe the following recommendations for use:

- Clean the plumbing before connecting the device.
- Periodically clean the water blade to avoid any limestone deposits that could compromise the good functioning.

Advice: The installation of a filter and water-softener system improves and extends the life of the devices and of the plant itself.

#### CLEANING OF METAL PARTS:

For an easy cleaning of the metal parts of the product, simply use a soft cloth moistened in water and soap or an anti-limestone detergent.

To avoid spots caused by calcium in water, we advise drying with a cloth after each use.

Advice: Please use only natural soap-based detergents avoiding those with alcohol, hyd