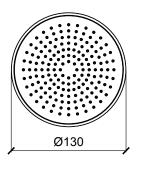

## DIMENSIONS

# TECHNICAL DATA SHEET 01/02

| Product Type: | Velvet Head Shower                                    |
|---------------|-------------------------------------------------------|
| Product Code: | E044291                                               |
| Product Name: | Velvet Round 130                                      |
| Description:  | Soffione Tondo 130mm<br>Round Head Shower 130mm       |
| Dimensions:   | ø130 mm                                               |
| Material:     | ABS                                                   |
| Note:         | completamente ispezionabile   connessione G1/2" - NPT |
| Notes:        | completely inspectionable   connection G1/2" - NPT    |
| Functions:    | 1 Way Velvet Rain                                     |
| Finishes:     | Chrome Nickel Brushed NB Nickel Brushed               |