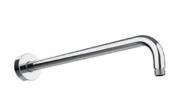

### **RELATED PRODUCTS**

Wall Arm with Round Rose E021113 Ø24mm | L350 mm E021115 Ø24mm | L420 mm

Wall Arm with Round Rose **E021118** Ø24mm | L340 mm

Short Arm with Round Rose **E021058** Ø22mm | L163 mm