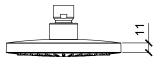

ower                                    |
|---------------|-------------------------------------------------------|
| Product Code: | E044291                                               |
| Product Name: | Velvet Round 130                                      |
| Description:  | Soffione Tondo 130mm<br>Round Head Shower 130mm       |
| Dimensions:   | ø130 mm                                               |
| Material:     | ABS                                                   |
| Note:         | completamente ispezionabile   connessione G1/2" - NPT |
| Notes:        | completely inspectionable   connection G1/2" - NPT    |
| Functions:    | 1 Way Velvet Rain                                     |
| Finishes:     | Chrome Nickel Brushed NB Nickel Brushed               |

## DIMENSIONS





# FLOWRATE



# TECHNICAL DATA SHEET 02/02

## **PRODUCT CARE**

To avoid damages to the purchased equipment, please observe the following recommendations for use:

- Clean the plumbing before connecting the device.
- Periodically clean the water blade to avoid any limestone deposits that could compromise the good functioning.

Advice: The installation of a filter and water-softener system improves and extends the life of the devices and of the plant itself.

#### CLEANING OF METAL PARTS:

For an easy cleaning of the metal parts of the product, simply use a soft cloth moistened in water and soap or an anti-limestone detergent.

To avoid spots caused by calcium in water, we advise drying with a cloth after each use.

Advice: Please use only natural soap-based detergents avoiding those wit