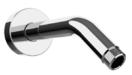

### **RELATED PRODUCTS**

Wall Arm with Round Rose E021113 Ø24mm | L350 mm E021115 Ø24mm | L420 mm

Wall Arm with Round Rose **E021118** Ø24mm | L340 mm

Short Arm with Round Rose **E021058** Ø22mm | L163 mm