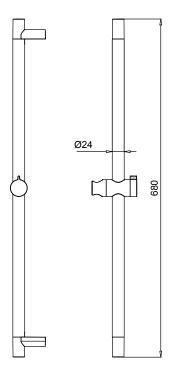

# TECHNICAL DATA SHEET 01/02

| Product Type:<br>Product Code:<br>Product Name: | Slide Bar<br>E087061<br>Smart                                                                                 |
|-------------------------------------------------|---------------------------------------------------------------------------------------------------------------|
| Description:                                    | Saliscendi<br><i>Slide Bar</i>                                                                                |
| Dimensions:<br>Material:                        | E087061 L680<br>Brass / ABS                                                                                   |
| Note:<br>Notes:                                 | scorrevole centrale con <b>boccola di protezione</b> in ABS sliding holder with <b>cone protection</b> in ABS |
| Functions:                                      | 1 Way Rain                                                                                                    |
| Finishes:                                       | Chrome<br>CR                                                                                                  |

## DIMENSIONS