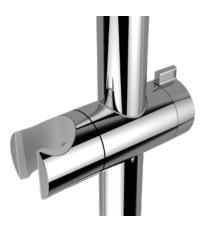

# TECHNICAL DATA SHEET 01/02

| Product Type:<br>Product Code:<br>Product Name: | Slide Bar<br>E087061<br>Smart                                                                                 |
|-------------------------------------------------|---------------------------------------------------------------------------------------------------------------|
| Description:                                    | Saliscendi<br><i>Slide Bar</i>                                                                                |
| Dimensions:<br>Material:                        | E087061 L680<br>Brass / ABS                                                                                   |
| Note:<br>Notes:                                 | scorrevole centrale con <b>boccola di protezione</b> in ABS sliding holder with <b>cone protection</b> in ABS |
| Functions:                                      | 1 Way Rain                                                                                                    |
| Finishes:                                       | Chrome<br>CR                                                                                                  |