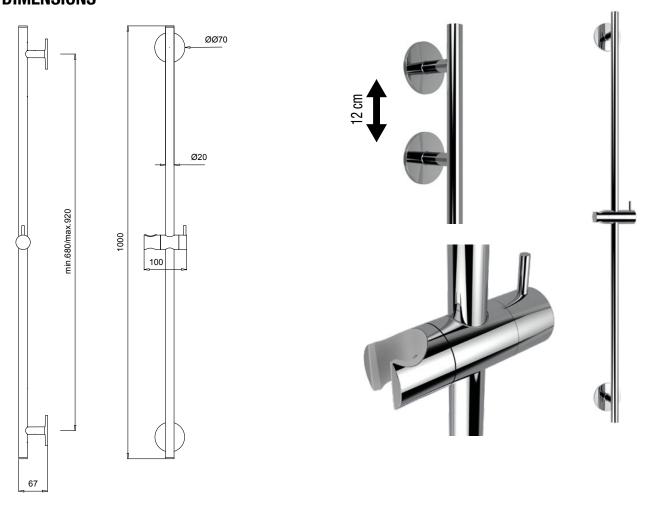

## **DIMENSIONS**

Product Type: **Slide Bar** E087065 Product Code: Product Name: Flexi Round

> Description: Saliscendi con rosoni tondi regolabile in altezza

Slide Bar with round rosettes adjustable in height

Dimensions: E087065 L1000 Material: Brass / ABS

> regolabile in altezza | scorrevole centrale con boccola di protezione in ABS Notes:

adjustable in height | sliding holder with cone protection in ABS

**Functions:** 

Finishes:

Chrome **CR** 