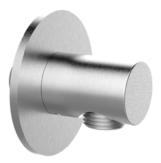

# TECHNICAL DATA SHEET 01/02

| Product Type:            | Water Outlet                                                                            |
|--------------------------|-----------------------------------------------------------------------------------------|
| Product Code:            | E095033                                                                                 |
| Product Name:            | Water Outlet                                                                            |
| Description:             | presa acqua senza supporto - rosone tondo<br>water outlet without stand - round rosette |
| Dimensions:<br>Material: | rosette 70 mm<br>Acciaio 316 - 316 Stainless Steel                                      |
|                          |                                                                                         |