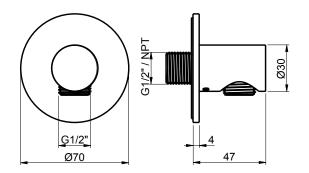

|
|--------------------------|-----------------------------------------------------------------------------------------|
| Product Code:            | E095033                                                                                 |
| Product Name:            | Water Outlet                                                                            |
| Description:             | presa acqua senza supporto - rosone tondo<br>water outlet without stand - round rosette |
| Dimensions:<br>Material: | rosette 70 mm<br>Acciaio 316 - 316 Stainless Steel                                      |
|                          |                                                                                         |





## DIMENSIONS



## TECHNICAL DATA SHEET 02/02

### **PRODUCT CARE**

To avoid damages to the purchased equipment, please observe the following recommendations for use:

- Clean the plumbing before connecting the device.
- Periodically clean the water blade to avoid any limestone deposits that could compromise the good functioning.

Advice: The installation of a filter and water-softener system improves and extends the life of the devices and of the plant itself.

#### CLEANING OF METAL PARTS:

For an easy cleaning of the metal parts of the product, simply use a soft cloth moistened in water and soap or an anti-limestone detergent.

To avoid spots caused by calcium in water, we advise drying with a cloth after each use.

Advice: Please use only natural soap-based detergents avoiding those with alcohol, h