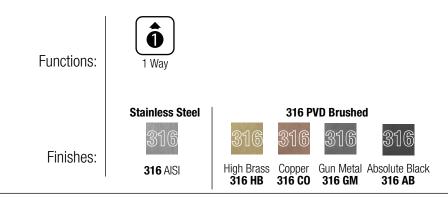

# TECHNICAL DATA SHEET 01/02

| Product Type:            | Water Outlet                                                                            |
|--------------------------|-----------------------------------------------------------------------------------------|
| Product Code:            | E095033                                                                                 |
| Product Name:            | Water Outlet                                                                            |
| Description:             | presa acqua senza supporto - rosone tondo<br>water outlet without stand - round rosette |
| Dimensions:<br>Material: | rosette 70 mm<br>Acciaio 316 - 316 Stainless Steel                                      |
|                          |                                                                                         |