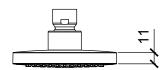

Product Type: | **Velvet Head Shower** 

Product Code: **E044295** 

Product Name: | **Velvet Round 100** 

Description: | Soffione Tondo 100mm

Round Head Shower 100mm

Dimensions: ø100 mm Material: ABS

Note: | completamente ispezionabile | connessione G1/2" - NPT

Notes: | completely inspectionable | connection G1/2" - NPT

Functions:

1 Way

Velvet Rain

Matt Colours

Chrome
Brushed Nickel
Matt Black Matt White
MB WM

# **DIMENSIONS**

# Ø100



# **FLOWRATE**



# **PRODUCT CARE**

To avoid damages to the purchased equipment, please observe the following recommendations for use:

- Clean the plumbing before connecting the device.
- Periodically clean the water blade to avoid any limestone deposits that could compromise the good functioning.

Advice: The installation of a filter and water-softener system improves and extends the life of the devices and of the plant itself.

### **CLEANING OF METAL PARTS:**

For an easy cleaning of the metal parts of the product, simply use a soft cloth moistened in water and soap or an anti-limestone detergent. To avoid spots caused by calcium in water, we advise drying with a cloth after each use.

Advice: Please use only natural soap-based detergents avoiding those with alcohol, hydrochloric a