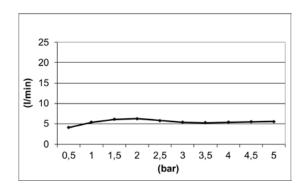

Product Type: | **Velvet Head Shower** 

Product Code: **E044295** 

Product Name: | **Velvet Round 100** 

Description: | Soffione Tondo 100mm

Round Head Shower 100mm

Dimensions: ø100 mm Material: ABS

Note: | completamente ispezionabile | connessione G1/2" - NPT

Notes: | completely inspectionable | connection G1/2" - NPT

Functions:

1 Way

Velvet Rain

Matt Colours

Chrome
Brushed Nickel
Matt Black Matt White
MB WM

# **DIMENSIONS**

# Ø100



# **FLOWRATE**



# **PRODUCT CARE**

To avoid damages to the purchased equipment, please observe the following recommendations for use:

- Clean the plumbing before connecting the device.
- Periodically clean the water blade to avoid any limestone deposits that could compromise the good functioning.

Advice: The installation of a filter and water-softener system improves and extends the life of the devices and of the plant itself.

### **CLEANING OF METAL PARTS:**

For an easy cleaning of the metal parts of the product, simply use a soft cloth moistened in water and soap or an anti-limestone detergent. To avoid spots caused by calcium in water, we advise drying with a cloth after each use.

Advice: Please use only natural soap-based detergents avoiding those with alcohol, hydrochloric acid or phosphoric