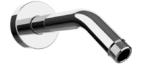

### RELATED PRODUCTS

Wall Arm with Round Rose **E021113** Ø24mm | L350 mm **E021115** Ø24mm | L420 mm

Wall Arm with Round Rose **E021118** Ø24mm | L340 mm

Short Arm with Round Rose **E021058** Ø22mm | L163 mm