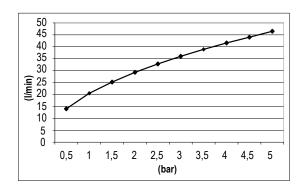

# TECHNICAL DATA SHEET

Product Type: **Hand Showers** 

Product Code: E082101 Product Name: Sense

> Description: Doccia

Hand Shower

Dimensions: erogatore Ø 110mm

**ABS** Material:

> Note: doccia monogetto monojet hand shower Notes:





**Functions:** 



MS

Hand Shower

**Stainless Steel** Brushed **BS** Mirror















GM

Finishes:

**DIMENSIONS** 

## **FLOWRATE**



## **PRODUCT CARE**

To avoid damages to the purchased equipment, please observe the following recommendations for use:

- Clean the plumbing before connecting the device.
- Periodically clean the water blade to avoid any limestone deposits that could compromise the good functioning.

Advice: The installation of a filter and water-softener system improves and extends the life of the devices and of the plant itself.

#### **CLEANING OF METAL PARTS:**

For an easy cleaning of the metal parts of the product, simply use a soft cloth moistened in water and soap or an anti-limestone detergent. To avoid spots caused by calcium in water, we advise drying with a cloth after each use.

Advice: Please use only natural soap-based detergents avoiding those with alcohol, hydrochloric acid or phosphori