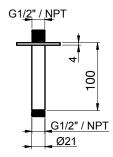

## **DIMENSIONS**

Dimensions: L 100 mm

Material: Acciaio 316 | 316 Stainless Steel

Notes:

Functions:

Finishes:

**Stainless Steel** 

**316** AISI

316 PVD Brushed