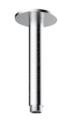

# TECHNICAL DATA SHEET <sup>0</sup>

Product Type: | **Shower Arms** 

Product Code: **E021098** 

Product Name: | Ceiling arm L100 mm

Description: Braccio a soffitto con rosone tondo

Ceiling arm with round rosette