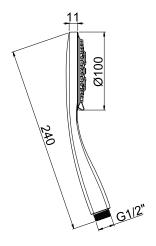

# TECHNICAL DATA SHEET 01/02

Product Type: | **Hand Showers** 

Product Code: **E082051** 

Product Name: | **Emotion MultiJet** 

Description: Doccia

Hand Shower

Dimensions: erogatore Ø 110mm

Material: ABS

Note: \*doccia multigetto, meccanismo di deviazione interno alla doccia

Notes: \*multijet hand shower, diverter mechanism inside the shower



## **DIMENSIONS**



## **FLOWRATE**



### **PRODUCT CARE**

To avoid damages to the purchased equipment, please observe the following recommendations for use:

- Clean the plumbing before connecting the device.
- Periodically clean the water blade to avoid any limestone deposits that could compromise the good functioning.

Advice: The installation of a filter and water-softener system improves and extends the life of the devices and of the plant itself.

#### **CLEANING OF METAL PARTS:**

For an easy cleaning of the metal parts of the product, simply use a soft cloth moistened in water and soap or an anti-limestone detergent.

To avoid spots caused by calcium in water, we advise drying with a cloth after each use.

Advice: Please use only natural soap-based detergents avoiding those with alcohol, hydrochlo