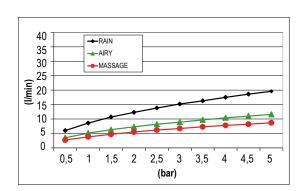

# TECHNICAL DATA SHEET 01/02

Product Type: | **Hand Showers** 

Product Code: **E082051** 

Product Name: | **Emotion MultiJet** 

Description: Doccia

Hand Shower

Dimensions: erogatore Ø 110mm

Material: ABS

Note: \*doccia multigetto, meccanismo di deviazione interno alla doccia

Notes: \*multijet hand shower, diverter mechanism inside the shower



## **DIMENSIONS**



## **FLOWRATE**



### **PRODUCT CARE**

To avoid damages to the purchased equipment, please observe the following recommendations for use:

- Clean the plumbing before connecting the device.
- Periodically clean the water blade to avoid any limestone deposits that could compromise the good functioning.

Advice: The installation of a filter and water-softener system improves and extends the life of the devices and of the plant itself.

#### **CLEANING OF METAL PARTS:**

For an easy cleaning of the metal parts of the product, simply use a soft cloth moistened in water and soap or an anti-limestone detergent.

To avoid spots caused by calcium in water, we advise drying with a cloth after each use.

Advice: Please use only natural soap-based detergents avoiding those with alcohol, hydrochloric acid or phospho