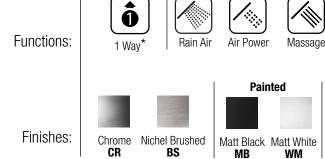

# TECHNICAL DATA SHEET 01/02

Product Type: | **Hand Showers** 

Product Code: **E082051** 

Product Name: | **Emotion MultiJet** 

Description: Doccia

Hand Shower

Dimensions: erogatore Ø 110mm

Material: ABS

Note: \*doccia multigetto, meccanismo di deviazione interno alla doccia

Notes: \*multijet hand shower, diverter mechanism inside the shower