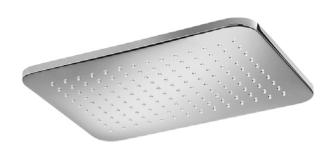

# TECHNICAL DATA SHEET 01/4

Product Type: | **Emotion Head Shower** 

Product Code: **E044250**Product Name: **Super Kuky** 

Description: Soffione Super Kuky

Super Kuky Head Shower

Dimensions: 400x270 mm

Note: con cartuccia che ottimizza l'esperienza della doccia, attacco 1/2" gas