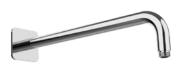

#### RELATED PRODUCTS

Wall Arm with Kuky Rose **E021114** Ø24mm | L350 mm **E021117** Ø24mm | L420 mm

Wall Arm with Round Rose **E021118** Ø24mm | L340 mm

Ceiling Arm with Round Rose **E021107** Ø24mm | L150 mm **E021109** Ø24mm | L300 mm **E021111** Ø24mm | L500 mm