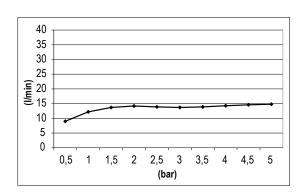

# TECHNICAL DATA SHEET 01/4

Product Type: | **Emotion Head Shower** 

Product Code: **E044250**Product Name: **Super Kuky** 

Description: Soffione Super Kuky

Super Kuky Head Shower

Dimensions: 400x270 mm



Note: con cartuccia che ottimizza l'esperienza della doccia, attacco 1/2" gas

Notes: water cartridge system to maximize your shower experience, 1/2" gas connection



### **DIMENSIONS**

# 835 0.22 0.22 0.22 0.22 0.23 0.23 0.24 0.25

#### **FLOWRATE**





#### **PRODUCT CARE**

To avoid damages to the purchased equipment, please observe the following recommendations for use:

- Clean the plumbing before connecting the device.
- Periodically clean the water blade to avoid any limestone deposits that could compromise the good functioning.

Advice: The installation of a filter and water-softener system improves and extends the life of the devices and of the plant itself.

#### **CLEANING OF METAL PARTS:**

containing abrasive powders.

For an easy cleaning of the metal parts of the product, simply use a soft cloth moistened in water and soap or an anti-limestone detergent. To avoid spots caused by calcium in water, we advise drying with a cloth after each use.

Advice: Please use only natural soap-based detergents avoiding those with alcoh