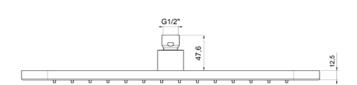

### **DIMENSIONS**

# TECHNICAL DATA SHEET 01/4

Product Type: | **Emotion Head Shower** 

Product Code: **E044250**Product Name: **Super Kuky** 

Description: Soffione Super Kuky

Super Kuky Head Shower

Dimensions: 400x270 mm

Note: con cartuccia che ottimizza l'esperienza della doccia, attacco 1/2" gas