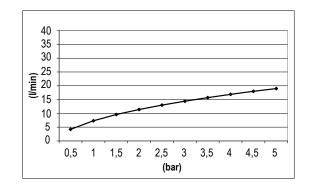

# TECHNICAL DATA SHEET 01/02

| Product Type: | Bodyjets                                                 |
|---------------|----------------------------------------------------------|
| Product Code: | E044029                                                  |
| Product Name: | Square Spray                                             |
| Description:  | Bodyjet con getto Spray<br><i>Bodyjet with Spray jet</i> |
| Dimensions:   | 42x42 mm                                                 |
| Material:     | Ottone - ABS   Brass - ABS                               |





## DIMENSIONS





## **FLOWRATE**



# TECHNICAL DATA SHEET 02/02

### **PRODUCT CARE**

To avoid damages to the purchased equipment, please observe the following recommendations for use:

- Clean the plumbing before connecting the device.
- Periodically clean the water blade to avoid any limestone deposits that could compromise the good functioning.

Advice: The installation of a filter and water-softener system improves and extends the life of the devices and of the plant itself.

#### CLEANING OF METAL PARTS:

For an easy cleaning of the metal parts of the product, simply use a soft cloth moistened in water and soap or an anti-limestone detergent.

To avoid spots caused by calcium in water, we advise drying with a cloth after each use.

Advice: Please use only natural soap-based detergents avoiding those with alcohol, hy