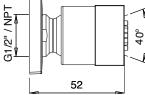

## DIMENSIONS

# TECHNICAL DATA SHEET 01/02

| Product Type: | Bodyjets                                                 |
|---------------|----------------------------------------------------------|
| Product Code: | E044029                                                  |
| Product Name: | Square Spray                                             |
| Description:  | Bodyjet con getto Spray<br><i>Bodyjet with Spray jet</i> |
| Dimensions:   | 42x42 mm                                                 |
| Material:     | Ottone - ABS   Brass - ABS                               |