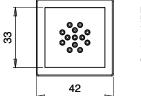

## DIMENSIONS

# TECHNICAL DATA SHEET 01/02

| Product Type: | Bodyjets                                                 |
|---------------|----------------------------------------------------------|
| Product Code: | E044029                                                  |
| Product Name: | Square Spray                                             |
| Description:  | Bodyjet con getto Spray<br><i>Bodyjet with Spray jet</i> |
| Dimensions:   | 42x42 mm                                                 |
| Material:     | Ottone - ABS   Brass - ABS                               |