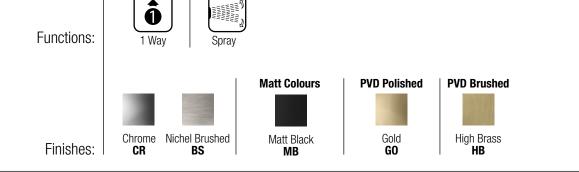

# TECHNICAL DATA SHEET 01/02

| Product Type: | Bodyjets                                                 |
|---------------|----------------------------------------------------------|
| Product Code: | E044029                                                  |
| Product Name: | Square Spray                                             |
| Description:  | Bodyjet con getto Spray<br><i>Bodyjet with Spray jet</i> |
| Dimensions:   | 42x42 mm                                                 |
| Material:     | Ottone - ABS   Brass - ABS                               |