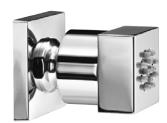

# TECHNICAL DATA SHEET 01/02

| Product Type: | Bodyjets                                                 |
|---------------|----------------------------------------------------------|
| Product Code: | E044029                                                  |
| Product Name: | Square Spray                                             |
| Description:  | Bodyjet con getto Spray<br><i>Bodyjet with Spray jet</i> |
| Dimensions:   | 42x42 mm                                                 |
| Material:     | Ottone - ABS   Brass - ABS                               |