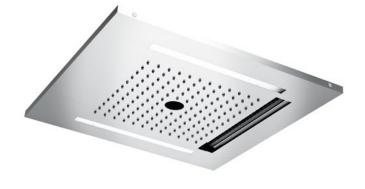

Product Type: | **Chromotherapy** 

Product Code: **E044302** 

Product Name: | **Temptation Multi Function** 

Description: Soffione a incasso con Cromoterapia

Built-in Head Shower with Chromotherapy

Dimensions: 500x500 mm
Material: Stainless Steel

Note: Notes: connessioni | connections G1/2" / NPT - con telecomando e trasformatore per cromoterapia inclusi - with chromotherapy remote control and transformer included | telaio incasso e kit di connessione inclusi | built-in frame and connection kit included - tecnologia RGB con strisce led | RGB technology with led stripes | completamente ispezionabile | completely inspectionable include kit fissaggio security fix per soffioni pesanti | includes security fix kit for heavy shower heads