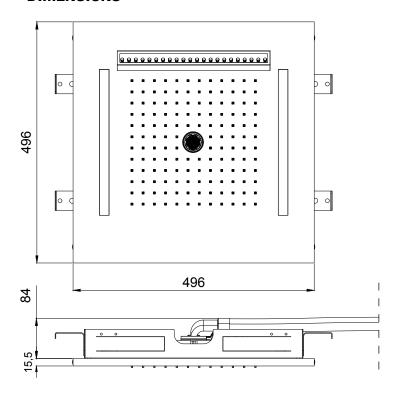

Product Type: | **Chromotherapy** 

Product Code: **E044302** 

Product Name: | **Temptation Multi Function** 

Description: Soffione a incasso con Cromoterapia

Built-in Head Shower with Chromotherapy

Dimensions: 500x500 mm
Material: Stainless Steel



Note: Notes: connessioni | connections G1/2" / NPT - con telecomando e trasformatore per cromoterapia inclusi - with chromotherapy remote control and transformer included | telaio incasso e kit di connessione inclusi | built-in frame and connection kit included - tecnologia RGB con strisce led | RGB technology with led stripes | completamente ispezionabile | completely inspectionable include kit fissaggio security fix per soffioni pesanti | includes security fix kit for heavy shower heads



# **DIMENSIONS**



# **FLOWRATE**



MIN: 1 bar | MAX: 5 bar | BEST: 3 bar

## **PRODUCT CARE**

To avoid damages to the purchased equipment, please observe the following recommendations for use:

- Clean the plumbing before connecting the device.
- Periodically clean the water blade to avoid any limestone deposits that could compromise the good functioning.

Advice: The installation of a filter and water-softener system improves and extends the life of the devices and of the plant itself.

#### **CLEANING OF METAL PARTS:**

For an easy cleaning of the metal parts of the product, simply use a soft cloth moistened in water and soap or an anti-limestone detergent. To avoid spots caused by calcium in water, we advise drying with a cloth after each use.

Advice: Please use only natural soap-based detergents av