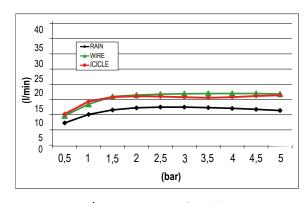

Product Type: | **Chromotherapy** 

Product Code: **E044302** 

Product Name: | **Temptation Multi Function** 

Description: Soffione a incasso con Cromoterapia

Built-in Head Shower with Chromotherapy

Dimensions: 500x500 mm
Material: Stainless Steel



Note: Notes: connessioni | connections G1/2" / NPT - con telecomando e trasformatore per cromoterapia inclusi - with chromotherapy remote control and transformer included | telaio incasso e kit di connessione inclusi | built-in frame and connection kit included - tecnologia RGB con strisce led | RGB technology with led stripes | completamente ispezionabile | completely inspectionable include kit fissaggio security fix per soffioni pesanti | includes security fix kit for heavy shower heads



# **DIMENSIONS**



# **FLOWRATE**



MIN: 1 bar | MAX: 5 bar | BEST: 3 bar

## **PRODUCT CARE**

To avoid damages to the purchased equipment, please observe the following recommendations for use:

- Clean the plumbing before connecting the device.
- Periodically clean the water blade to avoid any limestone deposits that could compromise the good functioning.

Advice: The installation of a filter and water-softener system improves and extends the life of the devices and of the plant itself.

#### **CLEANING OF METAL PARTS:**

For an easy cleaning of the metal parts of the product, simply use a soft cloth moistened in water and soap or an anti-limestone detergent. To avoid spots caused by calcium in water, we advise drying with a cloth after each use.

Advice: Please use only natural soap-based detergents avoiding those with