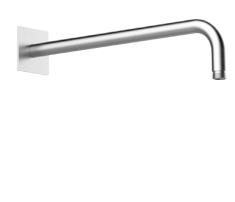

#### RELATED PRODUCTS

Wall Arm with Square Rosette **E021095** | L350 mm

Ceiling Arm with Square Rosette **E021101** | L200 mm

Ceiling Arm with Square Rosette **E021094** | L300 mm