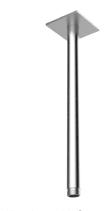

#### RELATED PRODUCTS

Wall Arm with Square Rosette **E021095** | L350 mm

Ceiling Arm with Square Rosette **E021101** | L200 mm

Ceiling Arm with Square Rosette **E021094** | L300 mm