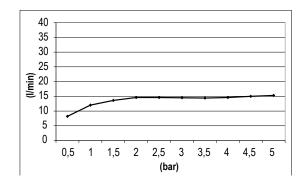

# TECHNICAL DATA SHEET

Product Type: **Emotion Head Shower** 

Product Code: E044209

**Square Emotion Head Shower** Product Name:

Description: Soffione con braccio

Arm Head Shower

Dimensions: 200 x 200 mm

> Acciao 316 | 316 Stainless Steel Material:

Note: connessioni | connections G1/2" / NPT

completamente ispezionabile | completely inspectionable Notes:

Functions:

Finishes:





**Stainless Steel** 



**316** AISI





316 PVD Brushed



High Brass 316 HB

Copper **316 CO** 

Gun Metal Absolute Black 316 GM 316 AB

## **DIMENSIONS**

# 4, 200 200

## **FLOWRATE**



#### **PRODUCT CARE**

To avoid damages to the purchased equipment, please observe the following recommendations for use:

- Clean the plumbing before connecting the device.
- Periodically clean the water blade to avoid any limestone deposits that could compromise the good functioning.

Advice: The installation of a filter and water-softener system improves and extends the life of the devices and of the plant itself.

#### **CLEANING OF METAL PARTS:**

For an easy cleaning of the metal parts of the product, simply use a soft cloth moistened in water and soap or an anti-limestone detergent. To avoid spots caused by calcium in water, we advise drying with a cloth after each use.

Advice: Please use only natural soap-based detergents avoiding those with alcohol, hydrochloric acid or phospho