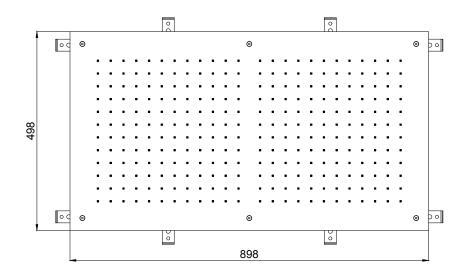

#### **DIMENSIONS**

# TECHNICAL DATA SHEET 01/02

Product Type: | Built-In Head Shower

Product Code: **E044059** 

Product Name: | **Rectangular Multifunction** 

Description: Soffione a incasso

Built-in Head Shower

Dimensions: 900x500 mm
Material: Stainless Steel