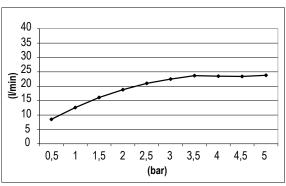

# TECHNICAL DATA SHEET 01/02



Product Type: | Built-In Head Shower

Product Code: **E044059** 

Product Name: | **Rectangular Multifunction** 

Description: Soffione a incasso

Built-in Head Shower

Dimensions: 900x500 mm
Material: Stainless Steel

Note: connessioni connections G1/2" / NPT

Notes: telaio incasso e kit di connessione inclusi | built-in frame and connection kit included

completamente ispezionabile completely inspectionable

include kit fissaggio security fix per soffioni pesanti | includes security fix kit for heavy shower heads



#### **DIMENSIONS**



## **FLOWRATE**



MIN: 1 bar | MAX: 5 bar | BEST: 3 bar



#### **PRODUCT CARE**

To avoid damages to the purchased equipment, please observe the following recommendations for use:

- Clean the plumbing before connecting the device.
- Periodically clean the water blade to avoid any limestone deposits that could compromise the good functioning.

Advice: The installation of a filter and water-softener system improves and extends the life of the devices and of the plant itself.

#### **CLEANING OF METAL PARTS:**

For an easy cleaning of the metal parts of the product, simply use a soft cloth moistened in water and soap or an anti-limestone detergent.

To avoid spots caused by calcium in water, we advise drying with a cloth after each use.

Advice: Please use only natural soap-based detergents avoiding those