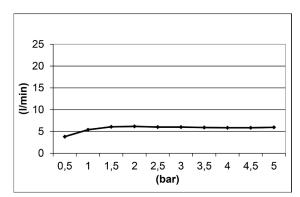

Product Type: **Beam Collection** 

Product Code: E044287

Product Name: **Beam Monojet wall version** 

Description: Soffione a parete

Wall Head Shower

100x136 mm Dimensions:

> Acciaio 316 | 316 Stainless Steel Material:

versione monogetto con getto Velvet Rain | monojet version with Velvet Rain jet Notes:

il prodotto è venduto con in dotazione rosone tondo Ø 70 mm e quadro L 70 mm |

the product is sold with round rosette Ø 70 mm and square rosette L 70 mm



**Functions:** 

Finishes:

**Stainless Steel** 



**316** AISI



Copper

316 CO



316 PVD Brushed





316 GM

316 AB

### **DIMENSIONS**

# 145 45° 30°

## **FLOWRATE**



MIN: 1 bar | MAX: 5 bar | BEST: 3 bar

### **PRODUCT CARE**

To avoid damages to the purchased equipment, please observe the following recommendations for use:

- Clean the plumbing before connecting the device.
- Periodically clean the water blade to avoid any limestone deposits that could compromise the good functioning.

Advice: The installation of a filter and water-softener system improves and extends the life of the devices and of the plant itself.

#### **CLEANING OF METAL PARTS:**

For an easy cleaning of the metal parts of the product, simply use a soft cloth moistened in water and soap or an anti-limestone detergent. To avoid spots caused by calcium in water, we advise drying with a cloth after each use.

Advice: Please use only natural soap-based detergents avoiding those with