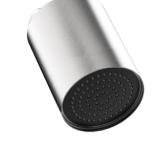

Product Type: **Beam Collection** 

Product Code: E044287

Product Name: **Beam Monojet wall version** 

Description: Soffione a parete

Wall Head Shower

100x136 mm Dimensions:

> Acciaio 316 | 316 Stainless Steel Material:

versione monogetto con getto Velvet Rain | monojet version with Velvet Rain jet Notes:

il prodotto è venduto con in dotazione rosone tondo Ø 70 mm e quadro L 70 mm |

the product is sold with round rosette Ø 70 mm and square rosette L 70 mm

**Functions:** 

Finishes:

**Stainless Steel** 

**316** AISI

Copper

316 CO

316 PVD Brushed

316 GM