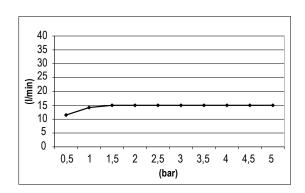

# TECHNICAL DATA SHEET

Product Type: **Waterfalls** Product Code: E044086

Product Name: **Waterfall Shower Head** 

> Description: Cascata esterna External Waterfall

Dimensions: 236 x 57 mm Material: Stainless Steel

> Note: Notes:









**Stainless Steel** 

**Matt Colours** 

**PVD** Polished





Finishes:

Mirror MS

Matt Black Matt White MB MW

DeepBlack **DB** Gold GO

High Brass **316 HB** Copper **316 CO** 

316 GM

Gun Metal Absolute Black 316 AB

## **DIMENSIONS**



AISI

316

## **FLOWRATE**





### **PRODUCT CARE**

To avoid damages to the purchased equipment, please observe the following recommendations for use:

- Clean the plumbing before connecting the device.
- Periodically clean the water blade to avoid any limestone deposits that could compromise the good functioning.

Advice: The installation of a filter and water-softener system improves and extends the life of the devices and of the plant itself.

#### **CLEANING OF METAL PARTS:**

For an easy cleaning of the metal parts of the product, simply use a soft cloth moistened in water and soap or an anti-limestone detergent. To avoid spots caused by calcium in water, we advise drying with a cloth after each use.

Advice: Please use only natural soap-based detergents avoiding those with alcohol, hydrochloric acid or phosph