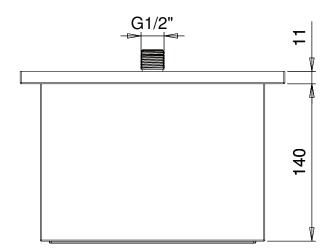

# TECHNICAL DATA SHEET

Product Type: **Waterfalls** Product Code: E044086

Product Name: **Waterfall Shower Head** 

> Description: Cascata esterna External Waterfall

Dimensions: 236 x 57 mm Material: Stainless Steel

> Note: Notes:









**Stainless Steel** 

**Matt Colours** 

**PVD** Polished





Finishes:

Mirror MS

Matt Black Matt White MB MW

DeepBlack **DB** Gold GO

High Brass **316 HB** Copper **316 CO** 

316 GM

Gun Metal Absolute Black 316 AB

## **DIMENSIONS**



AISI

316

## **FLOWRATE**





### **PRODUCT CARE**

To avoid damages to the purchased equipment, please observe the following recommendations for use:

- Clean the plumbing before connecting the device.
- Periodically clean the water blade to avoid any limestone deposits that could compromise the good functioning.

Advice: The installation of a filter and water-softener system improves and extends the life of the devices and of the plant itself.

#### **CLEANING OF METAL PARTS:**

For an easy cleaning of the metal parts of the product, simply use a soft cloth moistened in water and soap or an anti-limestone detergent. To avoid spots caused by calcium in water, we advise drying with a cloth after each use.

Advice: Please use only natural soap-based detergents avoiding those with alcohol, hydrochloric acid or phosphor