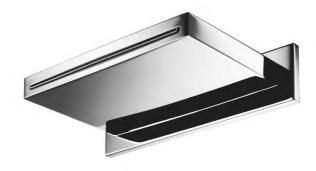

# TECHNICAL DATA SHEET

Product Type: **Waterfalls** Product Code: E044086

Product Name: **Waterfall Shower Head** 

> Description: Cascata esterna External Waterfall

Dimensions: 236 x 57 mm Material: Stainless Steel