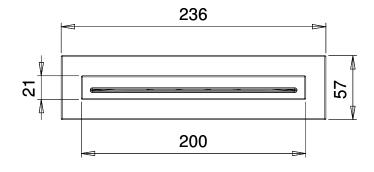

## **DIMENSIONS**

AISI

316

# TECHNICAL DATA SHEET

Product Type: **Waterfalls** Product Code: E044086

Product Name: **Waterfall Shower Head** 

> Description: Cascata esterna External Waterfall

Dimensions: 236 x 57 mm Material: Stainless Steel