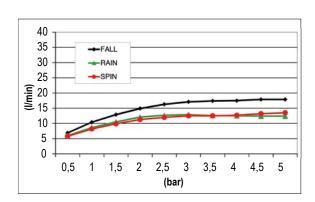

Product Type: | Built-In Head Shower

Product Code: **E044189** 

Product Name: | **Temptation Multifunction** 

Description: Soffione a incasso

Built-in Head Shower

Dimensions: 630x480 mm
Material: Stainless Steel



Note:

connessioni | connections G1/2" / NPT

Notes: telaio incasso e kit di connessione inclusi | built-in frame and connection kit included

completamente ispezionabile | completely inspectionable

include kit fissaggio security fix per soffioni pesanti | includes security fix kit for heavy shower heads



## **DIMENSIONS**



### **FLOWRATE**



MIN: 1 bar | MAX: 5 bar | BEST: 3 bar

### **PRODUCT CARE**

To avoid damages to the purchased equipment, please observe the following recommendations for use:

- Clean the plumbing before connecting the device.
- Periodically clean the water blade to avoid any limestone deposits that could compromise the good functioning.

Advice: The installation of a filter and water-softener system improves and extends the life of the devices and of the plant itself.

#### **CLEANING OF METAL PARTS:**

For an easy cleaning of the metal parts of the product, simply use a soft cloth moistened in water and soap or an anti-limestone detergent.

To avoid spots caused by calcium in water, we advise drying with a cloth after each use.

Advice: Please use only natural soap-based detergents avoiding those wit