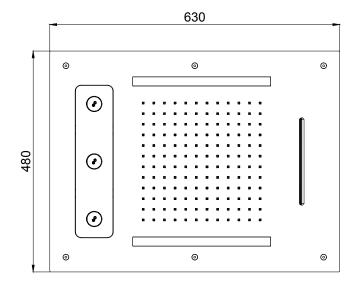

## **DIMENSIONS**

Product Type: | Built-In Head Shower

Product Code: **E044189** 

Product Name: | **Temptation Multifunction** 

Description: Soffione a incasso

Built-in Head Shower

Dimensions: 630x480 mm
Material: Stainless Steel