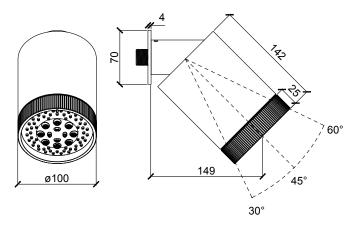

## **DIMENSIONS**

Product Type: | **Beam Collection** 

Product Code: **E044286** 

Product Name: | Beam Multijet

Description: Soffione a braccio

Arm Head Shower

Dimensions: 100x142 mm Material: Ottone | Brass

Notes: il prodotto è venduto con in dotazione rosone tondo Ø 70 mm e quadro L 70 mm |