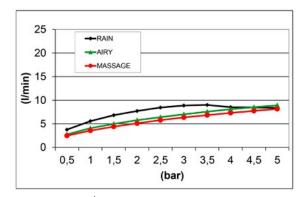

Product Type: | **Beam Collection** 

Product Code: **E044286** 

Product Name: | Beam Multijet

Description: Soffione a braccio

Arm Head Shower

Dimensions: 100x142 mm Material: Ottone | Brass

Notes: il prodotto è venduto con in dotazione rosone tondo Ø 70 mm e quadro L 70 mm |

the product is sold with round rosette Ø 70 mm and square rosette L 70 mm disponibile anche versione in acciaio 316 (capitolo 316 per dettagli)

available 316 stainless steel version (316 section for details)



## **DIMENSIONS**



# **FLOWRATE**



MIN: 1 bar | MAX: 5 bar | BEST: 3 bar

## **PRODUCT CARE**

To avoid damages to the purchased equipment, please observe the following recommendations for use:

- Clean the plumbing before connecting the device.
- Periodically clean the water blade to avoid any limestone deposits that could compromise the good functioning.

Advice: The installation of a filter and water-softener system improves and extends the life of the devices and of the plant itself.

### **CLEANING OF METAL PARTS:**

For an easy cleaning of the metal parts of the product, simply use a soft cloth moistened in water and soap or an anti-limestone detergent. To avoid spots caused by calcium in water, we advise drying with a cloth after each use.

Advice: Please use only natural soap-based detergents avoiding those with a