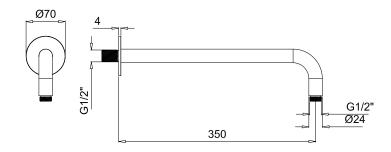

## TECHNICAL DATA SHEET 01/02



## DIMENSIONS



# TECHNICAL DATA SHEET 02/02

## **PRODUCT CARE**

To avoid damages to the purchased equipment, please observe the following recommendations for use:

- Clean the plumbing before connecting the device.
- Periodically clean the water blade to avoid any limestone deposits that could compromise the good functioning.

Advice: The installation of a filter and water-softener system improves and extends the life of the devices and of the plant itself.

#### CLEANING OF METAL PARTS:

For an easy cleaning of the metal parts of the product, simply use a soft cloth moistened in water and soap or an anti-limestone detergent.

To avoid spots caused by calcium in water, we advise drying with a cloth after each use.

Advice: Please use only natural soap-based detergents avoiding those with alcohol, hyd