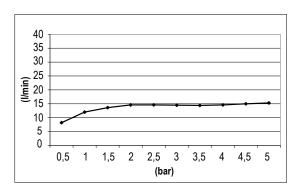

# TECHNICAL DATA SHEET 01/

Product Type: | **Emotion Head Shower** 

Product Code: **E044095** 

Product Name: Kuky Emotion

Description: Soffione Emotion Kuky

Kuky Emotion Head Shower

Dimensions: 220x220 mm

Material: Brass

Note: con cartuccia che ottimizza l'esperienza della doccia, attacco 1/2" gas

Notes: water cartridge system to maximize your shower experience, 1/2" gas connection



# **DIMENSIONS**

# R35

□ 220

# **FLOWRATE**



## **PRODUCT CARE**

To avoid damages to the purchased equipment, please observe the following recommendations for use:

- Clean the plumbing before connecting the device.
- Periodically clean the water blade to avoid any limestone deposits that could compromise the good functioning.

Advice: The installation of a filter and water-softener system improves and extends the life of the devices and of the plant itself.

### **CLEANING OF METAL PARTS:**

For an easy cleaning of the metal parts of the product, simply use a soft cloth moistened in water and soap or an anti-limestone detergent. To avoid spots caused by calcium in water, we advise drying with a cloth after each use.

Advice: Please use only natural soap-based detergents avoiding those with alcohol, hydrochloric acid or phosphoric