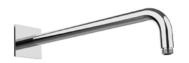

## DIMENSIONS

### **RELATED PRODUCTS**

Wall Arm with Square Rose E021112 Ø24mm | L350 mm E021116 Ø24mm | L420 mm

Wall Arm with Round Rose **E021118** Ø24mm | L340 mm

Ceiling Arm with Square Rose **E021108** Ø24mm | L150 mm **E021110** Ø24mm | L300 mm **E021112** Ø24mm | L500 mm