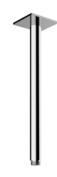

## DIMENSIONS

### **RELATED PRODUCTS**

Wall Arm with Square Rose E021112 Ø24mm | L350 mm E021116 Ø24mm | L420 mm

Wall Arm with Round Rose **E021118** Ø24mm | L340 mm

Ceiling Arm with Square Rose **E021108** Ø24mm | L150 mm **E021110** Ø24mm | L300 mm **E021112** Ø24mm | L500 mm