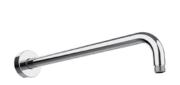

## DIMENSIONS

### **RELATED PRODUCTS**

Wall Arm with Square Rose E021112 Ø24mm | L350 mm E021116 Ø24mm | L420 mm

Wall Arm with Round Rose **E021118** Ø24mm | L340 mm

Ceiling Arm with Square Rose **E021108** Ø24mm | L150 mm **E021110** Ø24mm | L300 mm **E021112** Ø24mm | L500 mm