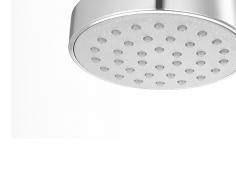

# TECHNICAL DATA SHEET

Product Type: **Head Shower** 

Product Code: E044188

Product Name: **Easy Head Shower** 

> Description: Soffione Tondo Round Head Shower

Dimensions: Ø80 mm

**ABS** 

Note: Notes:

Material:









Finishes:

Chrome CR



## **DIMENSIONS**





## **FLOWRATE**



#### **PRODUCT CARE**

To avoid damages to the purchased equipment, please observe the following recommendations for use:

- Clean the plumbing before connecting the device.
- Periodically clean the water blade to avoid any limestone deposits that could compromise the good functioning.

Advice: The installation of a filter and water-softener system improves and extends the life of the devices and of the plant itself.

#### **CLEANING OF METAL PARTS:**

For an easy cleaning of the metal parts of the product, simply use a soft cloth moistened in water and soap or an anti-limestone detergent. To avoid spots caused by calcium in water, we advise drying with a cloth after each use.

Advice: Please use only natural soap-based detergents avoiding those