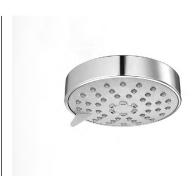

# TECHNICAL DATA SHEET

Product Type: **Head Shower** 

Product Code: E044188

Product Name: **Easy Head Shower** 

> Description: Soffione Tondo Round Head Shower

Dimensions: Ø80 mm

**ABS** 

Note: Notes: