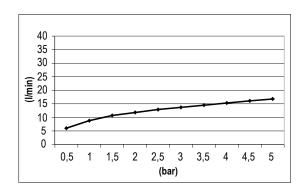

# TECHNICAL DATA SHEET

Product Type: **Head Shower** 

Product Code: E044188

Product Name: **Easy Head Shower** 

> Description: Soffione Tondo Round Head Shower

Dimensions: Ø80 mm

**ABS** 

Note: Notes:

Material:









Finishes:

Chrome CR



## **DIMENSIONS**





## **FLOWRATE**



#### **PRODUCT CARE**

To avoid damages to the purchased equipment, please observe the following recommendations for use:

- Clean the plumbing before connecting the device.
- Periodically clean the water blade to avoid any limestone deposits that could compromise the good functioning.

Advice: The installation of a filter and water-softener system improves and extends the life of the devices and of the plant itself.

#### **CLEANING OF METAL PARTS:**

For an easy cleaning of the metal parts of the product, simply use a soft cloth moistened in water and soap or an anti-limestone detergent. To avoid spots caused by calcium in water, we advise drying with a cloth after each use.

Advice: Please use only natural soap-based detergents avoiding those with alcohol, hydrochloric acid or phospho