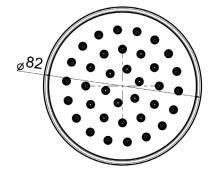

# TECHNICAL DATA SHEET

Product Type: **Head Shower** 

Product Code: E044188

Product Name: **Easy Head Shower** 

> Description: Soffione Tondo Round Head Shower

Dimensions: Ø80 mm

**ABS** 

Note: Notes:

Material:









Finishes:

Chrome CR



## **DIMENSIONS**





## **FLOWRATE**



#### **PRODUCT CARE**

To avoid damages to the purchased equipment, please observe the following recommendations for use:

- Clean the plumbing before connecting the device.
- Periodically clean the water blade to avoid any limestone deposits that could compromise the good functioning.

Advice: The installation of a filter and water-softener system improves and extends the life of the devices and of the plant itself.

#### **CLEANING OF METAL PARTS:**

For an easy cleaning of the metal parts of the product, simply use a soft cloth moistened in water and soap or an anti-limestone detergent. To avoid spots caused by calcium in water, we advise drying with a cloth after each use.

Advice: Please use only natural soap-based detergents avoiding those with alcohol, hydroch