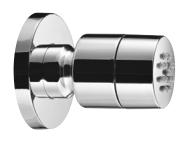

#### TECHNICAL DATA SHEET 01/02

**Bodyjets** Product Type: Product Code: E044030

Product Name: **Round Spray** 

> Bodyjet con getto Spray Description:

Bodyjet with Spray jet

Dimensions: 50 mm

> Ottone - ABS | Brass - ABS Material:

Chrome

CR

Nichel Brushed

BS

**PVD** Polished Gold **GO** 

Finishes:

**DIMENSIONS** 