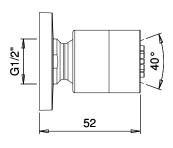

#### TECHNICAL DATA SHEET 01/02

**Bodyjets** Product Type: Product Code: E044030

Product Name: **Round Spray** 

> Bodyjet con getto Spray Description:

Bodyjet with Spray jet

Dimensions: 50 mm

> Ottone - ABS | Brass - ABS Material: