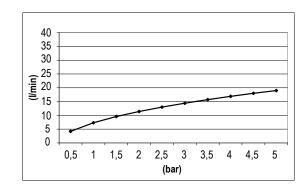

#### TECHNICAL DATA SHEET 01/02

**Bodyjets** Product Type: Product Code: E044030

Product Name: **Round Spray** 

> Bodyjet con getto Spray Description:

Bodyjet with Spray jet

Dimensions: 50 mm

> Ottone - ABS | Brass - ABS Material:









Chrome

CR

Nichel Brushed

BS



**PVD** Polished Gold **GO** 



Finishes:

**DIMENSIONS** 





# **FLOWRATE**



## **PRODUCT CARE**

To avoid damages to the purchased equipment, please observe the following recommendations for use:

- Clean the plumbing before connecting the device.
- Periodically clean the water blade to avoid any limestone deposits that could compromise the good functioning.

Advice: The installation of a filter and water-softener system improves and extends the life of the devices and of the plant itself.

### **CLEANING OF METAL PARTS:**

For an easy cleaning of the metal parts of the product, simply use a soft cloth moistened in water and soap or an anti-limestone detergent.

To avoid spots caused by calcium in water, we advise drying with a cloth after each use.

Advice: Please use only natural soap-based detergents avoiding those with alcohol, hydrochloric acid or phosphori