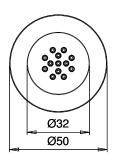

#### TECHNICAL DATA SHEET 01/02

**Bodyjets** Product Type: Product Code: E044030

Product Name: **Round Spray** 

> Bodyjet con getto Spray Description:

Bodyjet with Spray jet

Dimensions: 50 mm

> Ottone - ABS | Brass - ABS Material: