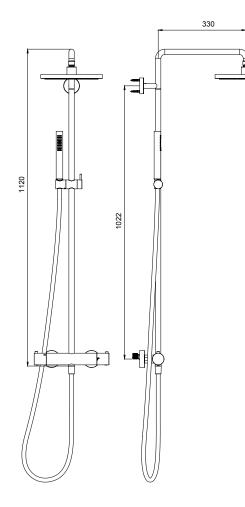

## TECHNICAL DATA SHEET 01/02





### DIMENSIONS





# TECHNICAL DATA SHEET 02/02

## **PRODUCT CARE**

To avoid damages to the purchased equipment, please observe the following recommendations for use:

- Clean the plumbing before connecting the device.
- Periodically clean the water blade to avoid any limestone deposits that could compromise the good functioning.

Advice: The installation of a filter and water-softener system improves and extends the life of the devices and of the plant itself.

#### CLEANING OF METAL PARTS:

For an easy cleaning of the metal parts of the product, simply use a soft cloth moistened in water and soap or an anti-limestone detergent.

To avoid spots caused by calcium in water, we advise drying with a cloth after each use.

Advice: Please use only natural soap-based detergents avoiding those with alcohol, h