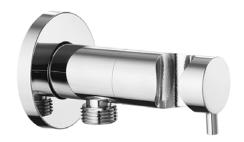

# TECHNICAL DATA SHEET 01/02

Product Type: Turn&Go
Product Code: E095029
Product Name: Turn&Go

Description: -

Dimensions:

Material: Ottone | Brass