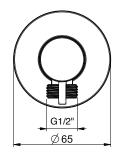

# TECHNICAL DATA SHEET 01/02

Product Type: Turn&Go
Product Code: E095029
Product Name: Turn&Go

Description: -

Dimensions:

Material: Ottone | Brass





## **DIMENSIONS**





### **PRODUCT CARE**

To avoid damages to the purchased equipment, please observe the following recommendations for use:

- Clean the plumbing before connecting the device.
- Periodically clean the water blade to avoid any limestone deposits that could compromise the good functioning.

Advice: The installation of a filter and water-softener system improves and extends the life of the devices and of the plant itself.

#### **CLEANING OF METAL PARTS:**

For an easy cleaning of the metal parts of the product, simply use a soft cloth moistened in water and soap or an anti-limestone detergent. To avoid spots caused by calcium in water, we advise drying with a cloth after each use.

Advice: Please use only natural soap-based detergents avoiding those with alcohol, hydrochloric acid or phosph