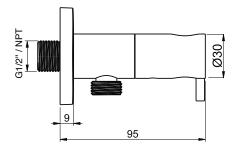

# TECHNICAL DATA SHEET 01/02

Product Type: Turn&Go
Product Code: E095029
Product Name: Turn&Go

Description: -

Dimensions:

Material: Ottone | Brass





## **DIMENSIONS**





### **PRODUCT CARE**

To avoid damages to the purchased equipment, please observe the following recommendations for use:

- Clean the plumbing before connecting the device.
- Periodically clean the water blade to avoid any limestone deposits that could compromise the good functioning.

Advice: The installation of a filter and water-softener system improves and extends the life of the devices and of the plant itself.

#### **CLEANING OF METAL PARTS:**

For an easy cleaning of the metal parts of the product, simply use a soft cloth moistened in water and soap or an anti-limestone detergent. To avoid spots caused by calcium in water, we advise drying with a cloth after each use.

Advice: Please use only natural soap-based detergents avoiding those with alcohol, hydrochloric acid or phosphor