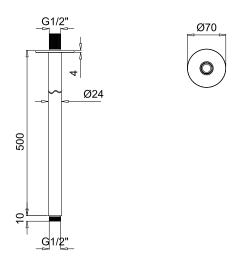

# **DIMENSIONS**



### **PRODUCT CARE**

To avoid damages to the purchased equipment, please observe the following recommendations for use:

- Clean the plumbing before connecting the device.
- Periodically clean the water blade to avoid any limestone deposits that could compromise the good functioning.

Advice: The installation of a filter and water-softener system improves and extends the life of the devices and of the plant itself.

#### **CLEANING OF METAL PARTS:**

For an easy cleaning of the metal parts of the product, simply use a soft cloth moistened in water and soap or an anti-limestone detergent. To avoid spots caused by calcium in water, we advise drying with a cloth after each use.

Advice: Please use only natural soap-based detergents avoiding those with alcohol, hydrochloric acid or phosphor