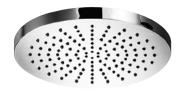

## **RELATED PRODUCTS**

**E044075**ROUND EMOTION SHOWER HEAD - ABS

**E044076**ROUND EMOTION SHOWER HEAD - OTTONE
- BRASS

**E044050**ROUND EMOTION SHOWER HEAD - ABS

**E044049**ROUND EMOTION SHOWER HEAD -OTTONE
- BRASS