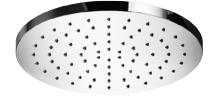

**E044043**ROUND EMOTION SHOWER HEAD - ABS

**E044040**ROUND EMOTION SHOWER HEAD - OTTONE - RRASS