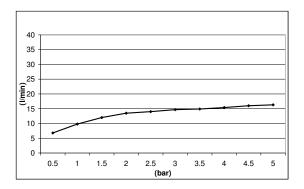

# TECHNICAL DATA SHEET

Product Type: **Head Shower** 

Product Code: E044056

Product Name: **Klessidra Head Shower** 

> Description: Soffione Klessidra

Klessidra Head Shower

Dimensions: Ø217 mm Material: **Brass** 

> Note: Notes:





**Functions:** 







Finishes:

Chrome **CR** 

Gold **GO** 

# **DIMENSIONS**





## **FLOWRATE**



### **PRODUCT CARE**

To avoid damages to the purchased equipment, please observe the following recommendations for use:

- Clean the plumbing before connecting the device.
- Periodically clean the water blade to avoid any limestone deposits that could compromise the good functioning.

Advice: The installation of a filter and water-softener system improves and extends the life of the devices and of the plant itself.

#### **CLEANING OF METAL PARTS:**

For an easy cleaning of the metal parts of the product, simply use a soft cloth moistened in water and soap or an anti-limestone detergent. To avoid spots caused by calcium in water, we advise drying with a cloth after each use.

Advice: Please use only natural soap-based detergents avoiding those with alcohol, hydrochloric acid or phosphor