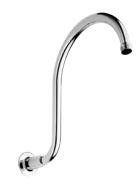

#### **RELATED PRODUCTS**

Retrò Wall Arm **C021005** Ø18mm | L277 mm

Wall Arm with Round Rose **E021118** Ø24mm | L340 mm

Wall Arm with Round Rose **E021113** Ø24mm | L350 mm **E021115** Ø24mm | L420 mm