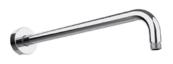

#### **RELATED PRODUCTS**

Retrò Wall Arm **C021005** Ø18mm | L277 mm

Wall Arm with Round Rose **E021118** Ø24mm | L340 mm

Wall Arm with Round Rose **E021113** Ø24mm | L350 mm **E021115** Ø24mm | L420 mm