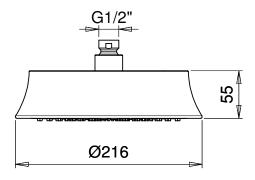

# **DIMENSIONS**

# TECHNICAL DATA SHEET

Product Type: **Head Shower** 

Product Code: E044056

Product Name: **Klessidra Head Shower** 

> Description: Soffione Klessidra

Klessidra Head Shower

Dimensions: Ø217 mm Material: **Brass** 