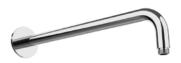

#### **RELATED PRODUCTS**

Retrò Wall Arm **C021005** Ø18mm | L277 mm

Wall Arm with Round Rose **E021118** Ø24mm | L340 mm

Wall Arm with Round Rose **E021113** Ø24mm | L350 mm **E021115** Ø24mm | L420 mm