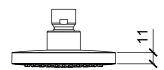

Product Type: | **Velvet Head Shower** 

Product Code: **E044295** 

Product Name: | **Velvet Round 100** 

Description: | Soffione Tondo 100mm

Round Head Shower 100mm

Dimensions: ø100 mm Material: ABS

Note: | completamente ispezionabile | connessione G1/2" - NPT

Notes: | completely inspectionable | connection G1/2" - NPT

Functions:

| The state of the

# **DIMENSIONS**





# **FLOWRATE**



## **PRODUCT CARE**

To avoid damages to the purchased equipment, please observe the following recommendations for use:

- Clean the plumbing before connecting the device.
- Periodically clean the water blade to avoid any limestone deposits that could compromise the good functioning.

Advice: The installation of a filter and water-softener system improves and extends the life of the devices and of the plant itself.

#### **CLEANING OF METAL PARTS:**

For an easy cleaning of the metal parts of the product, simply use a soft cloth moistened in water and soap or an anti-limestone detergent. To avoid spots caused by calcium in water, we advise drying with a cloth after each use.

Advice: Please use only natural soap-based detergents avoiding those with alcohol, hydrochloric