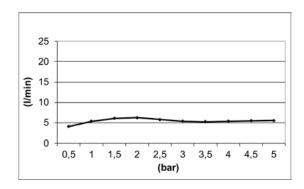

Product Type: | **Velvet Head Shower** 

Product Code: **E044295** 

Product Name: | **Velvet Round 100** 

Description: | Soffione Tondo 100mm

Round Head Shower 100mm

Dimensions: ø100 mm Material: ABS

Note: | completamente ispezionabile | connessione G1/2" - NPT

Notes: | completely inspectionable | connection G1/2" - NPT

Functions:

| The state of the

# **DIMENSIONS**





# **FLOWRATE**



## **PRODUCT CARE**

To avoid damages to the purchased equipment, please observe the following recommendations for use:

- Clean the plumbing before connecting the device.
- Periodically clean the water blade to avoid any limestone deposits that could compromise the good functioning.

Advice: The installation of a filter and water-softener system improves and extends the life of the devices and of the plant itself.

#### **CLEANING OF METAL PARTS:**

For an easy cleaning of the metal parts of the product, simply use a soft cloth moistened in water and soap or an anti-limestone detergent. To avoid spots caused by calcium in water, we advise drying with a cloth after each use.

Advice: Please use only natural soap-based detergents avoiding those with alcohol, hydrochloric acid or phosphori