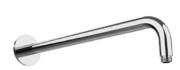

#### RELATED PRODUCTS

Wall Arm with Round Rose **E021113** Ø24mm | L350 mm **E021115** Ø24mm | L420 mm

Wall Arm with Round Rose **E021118** Ø24mm | L340 mm

Ceiling Arm with Round Rose **E021107** Ø24mm | L150 mm **E021109** Ø24mm | L300 mm **E021111** Ø24mm | L500 mm