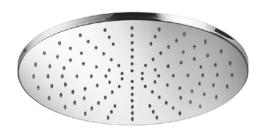

# TECHNICAL DATA SHEET 01/0

Product Type: | **Emotion Head Shower** 

Product Code: **E044049** 

Product Name: | Round Emotion

Description: Soffione Emotion Tondo Ø250mm

Round Emotion Head Shower Ø250mm

Dimensions: | Ø250 mm