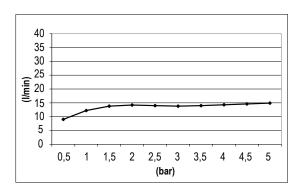

# TECHNICAL DATA SHEET 01/0

Product Type: | **Emotion Head Shower** 

Product Code: **E044049** 

Product Name: | Round Emotion

Description: Soffione Emotion Tondo Ø250mm

Round Emotion Head Shower Ø250mm

Dimensions: | Ø250 mm



Note: con cartuccia che ottimizza l'esperienza della doccia, attacco 1/2" gas

Notes: water cartridge system to maximize your shower experience, 1/2" gas connection



# **DIMENSIONS**



# **FLOWRATE**



### **PRODUCT CARE**

To avoid damages to the purchased equipment, please observe the following recommendations for use:

- Clean the plumbing before connecting the device.
- Periodically clean the water blade to avoid any limestone deposits that could compromise the good functioning.

Advice: The installation of a filter and water-softener system improves and extends the life of the devices and of the plant itself.

#### **CLEANING OF METAL PARTS:**

For an easy cleaning of the metal parts of the product, simply use a soft cloth moistened in water and soap or an anti-limestone detergent. To avoid spots caused by calcium in water, we advise drying with a cloth after each use.

Advice: Please use only natural soap-based detergents avoiding those with alcohol, hydrochloric acid or phosphor