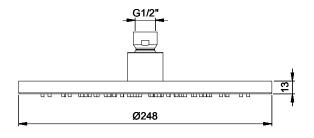

# **DIMENSIONS**

# TECHNICAL DATA SHEET 01/0

Product Type: | **Emotion Head Shower** 

Product Code: **E044049** 

Product Name: | Round Emotion

Description: Soffione Emotion Tondo Ø250mm

Round Emotion Head Shower Ø250mm

Dimensions: | Ø250 mm

Note: con cartuccia che ottimizza l'esperienza della doccia, attacco 1/2" gas

Notes: water cartridge system to maximize your shower experience, 1/2" gas connection