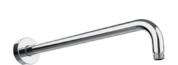

#### RELATED PRODUCTS

Wall Arm with Round Rose **E021113** Ø24mm | L350 mm **E021115** Ø24mm | L420 mm

Wall Arm with Round Rose **E021118** Ø24mm | L340 mm

Ceiling Arm with Round Rose **E021107** Ø24mm | L150 mm **E021109** Ø24mm | L300 mm **E021111** Ø24mm | L500 mm