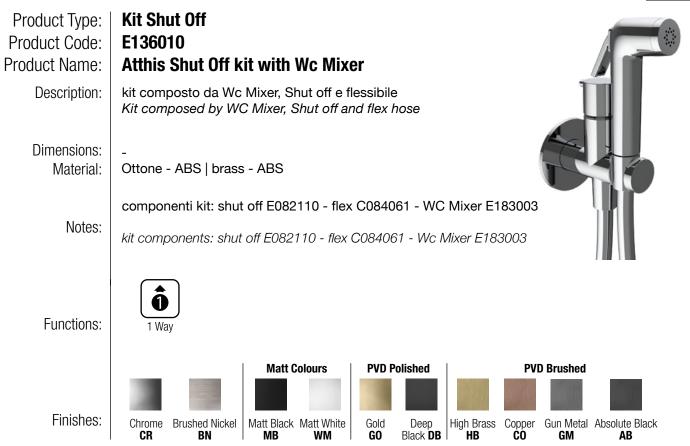

## TECHNICAL DATA SHEET 01/02





### DIMENSIONS



versione senza modulo incasso - il modulo incasso è da acquistare separatamente (codice E134004) version without concealed module - the concealed module is to be purchased separately (code E134004)

# TECHNICAL DATA SHEET 02/02

## **PRODUCT CARE**

To avoid damages to the purchased equipment, please observe the following recommendations for use:

- Clean the plumbing before connecting the device.
- Periodically clean the water blade to avoid any limestone deposits that could compromise the good functioning.

Advice: The installation of a filter and water-softener system improves and extends the life of the devices and of the plant itself.

#### CLEANING OF METAL PARTS:

For an easy cleaning of the metal parts of the product, simply use a soft cloth moistened in water a