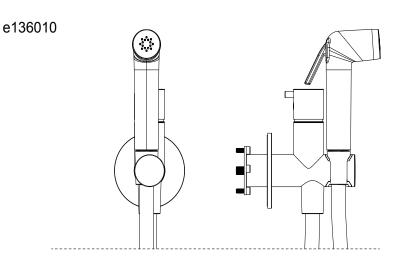

### DIMENSIONS

versione senza modulo incasso - il modulo incasso è da acquistare separatamente (codice E134004) version without concealed module - the concealed module is to be purchased separately (code E134004)