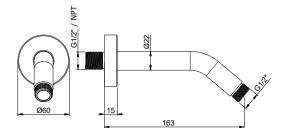

# TECHNICAL DATA SHEET

Product Type: **Shower Arm** Product Code: E021058

Product Name: **Short Wall Arm** 

> Description: Braccio doccia corto con rosone tondo

Short wall arm shower with round rosette

Dimensions: Ø 22mm - L163 mm Ottone | Brass Material:

## **DIMENSIONS**