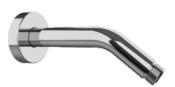

# TECHNICAL DATA SHEET

Product Type: **Shower Arm** Product Code: E021058

Product Name: **Short Wall Arm** 

> Description: Braccio doccia corto con rosone tondo

Short wall arm shower with round rosette

Dimensions: Ø 22mm - L163 mm Ottone | Brass Material: