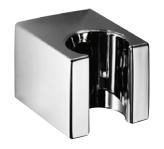

# TECHNICAL DATA SHEET 01/02

Product Type: | Wall Bracket
Product Code: | E120002

Product Name: | Esprit Carrè Wall Bracket

Description: supporto doccia

wall bracket

Dimensions: 35x30 mm

Material: ABS