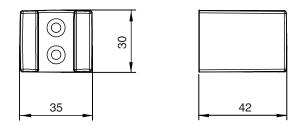

# TECHNICAL DATA SHEET 01/02

Product Type: | Wall Bracket
Product Code: | E120002

Product Name: | Esprit Carrè Wall Bracket

Description: supporto doccia

wall bracket

Dimensions: 35x30 mm

Material: ABS

## **DIMENSIONS**