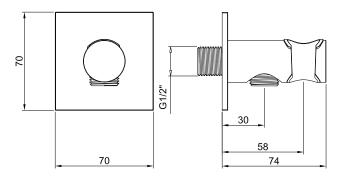

## **DIMENSIONS**

Dimensions: rosette 70x70 mm

Material: Ottone | Brass

Note: con boccola di protezione in ABS Notes: with cone protection in ABS