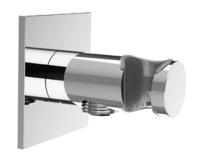

# TECHNICAL DATA SHEET 01/02

Product Type: | Water Outlet
Product Code: | E095039
Product Name: | Water Outlet

Description: presa acqua con supporto - rosone quadro

water outlet with stand - square rosette

Dimensions: rosette 70x70 mm

Material: Ottone | Brass

Note: con boccola di protezione in ABS Notes: with cone protection in ABS