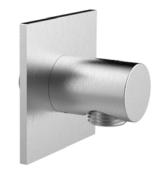

# TECHNICAL DATA SHEET

Product Type: **Water Outlet** Product Code: E095035 Product Name: **Water Outlet** 

> Description: presa acqua senza supporto - rosone quadro

water outlet without stand - square rosette

Dimensions: rosette 70x70 mm

Acciaio 316 - 316 Stainless Steel Material:

**Functions:** 

Finishes:

**Stainless Steel** 

316 PVD Brushed

**316** AISI

High Brass 316 HB Gun Metal Absolute Black 316 GM 316 AB Copper **316 CO** 