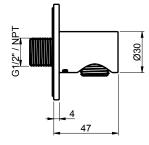

## **DIMENSIONS**

Dimensions: rosette 70x70 mm

Acciaio 316 - 316 Stainless Steel Material:

**Functions:** 

Finishes:

**Stainless Steel** 

316 PVD Brushed

**316** AISI

High Brass 316 HB Gun Metal Absolute Black 316 GM 316 AB Copper **316 CO** 