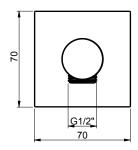

## **DIMENSIONS**

Dimensions: rosette 70x70 mm

Acciaio 316 - 316 Stainless Steel Material:

**Functions:** 

Finishes:

**Stainless Steel** 

316 PVD Brushed

**316** AISI

High Brass 316 HB Gun Metal Absolute Black 316 GM 316 AB Copper **316 CO** 