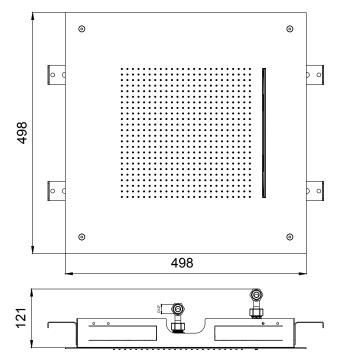

# TECHNICAL DATA SHEET 01

Product Type: | **Velvet Collection**Product Code: | **E044280** 

Product Name: **Temptation Velvet** 

Description: Soffione a incasso

Built-in Head Shower

500x500 mm

Dimensions: Material: Notes: Acciaio | Stainless Steel

connessioni | connections G1/2" / NPT

telaio incasso e kit di connessione inclusi | built-in frame and connection kit included

completamente ispezionabile | completely inspectionable

include kit fissaggio security fix per soffioni pesanti | includes security fix kit for heavy shower heads



### **DIMENSIONS**



## **FLOWRATE**



MIN: 1 bar | MAX: 5 bar | BEST: 3 bar

### **PRODUCT CARE**

To avoid damages to the purchased equipment, please observe the following recommendations for use:

- Clean the plumbing before connecting the device.
- Periodically clean the water blade to avoid any limestone deposits that could compromise the good functioning.

Advice: The installation of a filter and water-softener system improves and extends the life of the devices and of the plant itself.

#### **CLEANING OF METAL PARTS:**

For an easy cleaning of the metal parts of the product, simply use a soft cloth moistened in water and soap or an anti-limestone detergent. To avoid spots caused by calcium in water, we advise drying with a cloth after each use.

Advice: Please use only natural soap-based detergents