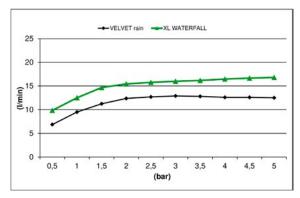

# TECHNICAL DATA SHEET 01

Product Type: | **Velvet Collection**Product Code: | **E044280** 

Product Name: **Temptation Velvet** 

Description: Soffione a incasso

Built-in Head Shower

500x500 mm

Dimensions: Material: Notes: Acciaio | Stainless Steel

connessioni | connections G1/2" / NPT

telaio incasso e kit di connessione inclusi | built-in frame and connection kit included

completamente ispezionabile | completely inspectionable

include kit fissaggio security fix per soffioni pesanti | includes security fix kit for heavy shower heads



### **DIMENSIONS**



## **FLOWRATE**



MIN: 1 bar | MAX: 5 bar | BEST: 3 bar

### **PRODUCT CARE**

To avoid damages to the purchased equipment, please observe the following recommendations for use:

- Clean the plumbing before connecting the device.
- Periodically clean the water blade to avoid any limestone deposits that could compromise the good functioning.

Advice: The installation of a filter and water-softener system improves and extends the life of the devices and of the plant itself.

#### **CLEANING OF METAL PARTS:**

For an easy cleaning of the metal parts of the product, simply use a soft cloth moistened in water and soap or an anti-limestone detergent. To avoid spots caused by calcium in water, we advise drying with a cloth after each use.

Advice: Please use only natural soap-based detergents avoiding those with