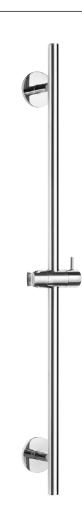

## TECHNICAL DATA SHEET 01/02

| Product Type: | Slide Bar                                                                                                                                                              |
|---------------|------------------------------------------------------------------------------------------------------------------------------------------------------------------------|
| Product Code: | E087075                                                                                                                                                                |
| Product Name: | Flexi Round                                                                                                                                                            |
| Description:  | Saliscendi con rosoni tondi regolabile in altezza<br>Slide Bar with round rosettes adjustable in height                                                                |
| Dimensions:   | L1000 mm                                                                                                                                                               |
| Material:     | Brass                                                                                                                                                                  |
| Note:         | regolabile in altezza                                                                                                                                                  |
| Notes:        | adjustable in height                                                                                                                                                   |
| Functions:    | 1 Way Rain                                                                                                                                                             |
| Finishes:     | Painted PVD Polished   Image: Chrome Nickel Brushed Matt Black Matt White Gold DeepBlack High Brass   Image: Chrome NB Matt Black Matt White Gold DeepBlack High Brass |