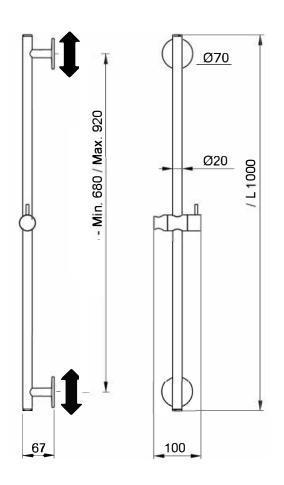

## TECHNICAL DATA SHEET 01/02

| Product Type: | Slide Bar                                                                                                                                                              |
|---------------|------------------------------------------------------------------------------------------------------------------------------------------------------------------------|
| Product Code: | E087075                                                                                                                                                                |
| Product Name: | Flexi Round                                                                                                                                                            |
| Description:  | Saliscendi con rosoni tondi regolabile in altezza<br>Slide Bar with round rosettes adjustable in height                                                                |
| Dimensions:   | L1000 mm                                                                                                                                                               |
| Material:     | Brass                                                                                                                                                                  |
| Note:         | regolabile in altezza                                                                                                                                                  |
| Notes:        | adjustable in height                                                                                                                                                   |
| Functions:    | 1 Way Rain                                                                                                                                                             |
| Finishes:     | Painted PVD Polished   Image: Chrome Nickel Brushed Matt Black Matt White Gold DeepBlack High Brass   Image: Chrome NB Matt Black Matt White Gold DeepBlack High Brass |

## DIMENSIONS

**PVD Brushed** 

Copper CO Gun Metal Absolute Black