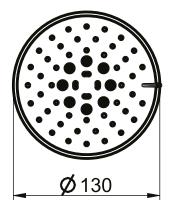

Dimensions: Ø130 mm Material: ABS

Note: | meccanismo deviazione getti interno al prodotto

Notes: diverter mechanism inside the product

## **DIMENSIONS**