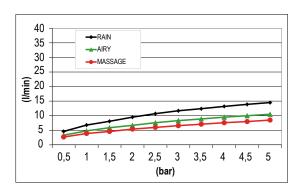

# TECHNICAL DATA SHEET 01/

Product Type: | **Emotion Head Shower** 

Product Code: **E044169** 

Product Name: Round Emotion 130 Multi-Function

Description: | Soffione Tondo Multifunzione Ø130

Round Head Shower Multi-Function Ø130

Dimensions: Ø130 mm Material: ABS

Note: | meccanismo deviazione getti interno al prodotto

Notes: diverter mechanism inside the product



## **DIMENSIONS**





#### **FLOWRATE**



### **PRODUCT CARE**

To avoid damages to the purchased equipment, please observe the following recommendations for use:

- Clean the plumbing before connecting the device.
- Periodically clean the water blade to avoid any limestone deposits that could compromise the good functioning.

Advice: The installation of a filter and water-softener system improves and extends the life of the devices and of the plant itself.

#### **CLEANING OF METAL PARTS:**

For an easy cleaning of the metal parts of the product, simply use a soft cloth moistened in water and soap or an anti-limestone detergent. To avoid spots caused by calcium in water, we advise drying with a cloth after each use.

Advice: Please use only natural soap-based detergents avoiding those with alcohol, hydrochloric acid or phosphor