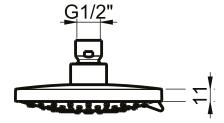

Dimensions: Ø130 mm Material: ABS

Note: | meccanismo deviazione getti interno al prodotto

Notes: diverter mechanism inside the product

## **DIMENSIONS**