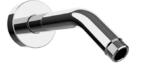

#### **RELATED PRODUCTS**

Wall Arm with Round Rose **E021113** Ø24mm | L350 mm **E021115** Ø24mm | L420 mm

Wall Arm with Round Rose **E021118** Ø24mm | L340 mm

Short Arm with Round Rose **E021058** Ø22mm | L163 mm