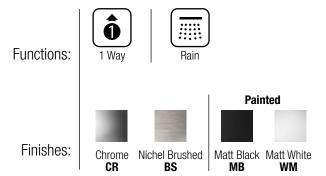

# TECHNICAL DATA SHEET 01/

Product Type: | **Emotion Head Shower** 

Product Code: **E044169** 

Product Name: Round Emotion 130 Multi-Function

Description: | Soffione Tondo Multifunzione Ø130

Round Head Shower Multi-Function Ø130

Dimensions: Ø130 mm Material: ABS

Note: | meccanismo deviazione getti interno al prodotto

Notes: diverter mechanism inside the product