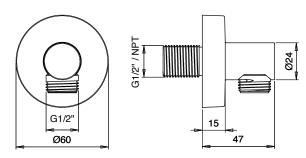

# TECHNICAL DATA SHEET 01/02

Product Type: | Water Outlet
Product Code: | E095005
Product Name: | Water Outlet

Description: presa acqua senza supporto - rosone tondo

water outlet without stand - round rosette

Dimensions: rosette 60 mm Material: Ottone | Brass





# **DIMENSIONS**



## **PRODUCT CARE**

To avoid damages to the purchased equipment, please observe the following recommendations for use:

- Clean the plumbing before connecting the device.
- Periodically clean the water blade to avoid any limestone deposits that could compromise the good functioning.

Advice: The installation of a filter and water-softener system improves and extends the life of the devices and of the plant itself.

#### **CLEANING OF METAL PARTS:**

For an easy cleaning of the metal parts of the product, simply use a soft cloth moistened in water and soap or an anti-limestone detergent.

To avoid spots caused by calcium in water, we advise drying with a cloth after each use.

Advice: Please use only natural soap-based detergents avoiding those with alcohol, hydrochloric acid or phosphor