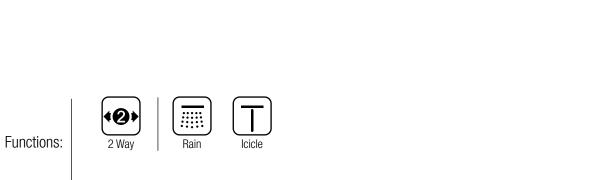

Product Type: | Built-In Head Shower

Product Code: **E044258** 

Product Name: | **Temptation Dual Flow** 

Description: Soffione a incasso

Built-in Head Shower

Dimensions: 380x380 mm
Material: Stainless Steel

Note: | connessioni | connections G1/2" / NPT

Notes: telaio incasso e kit di connessione inclusi | built-in frame and connection kit included

 $complete amente \ is pezionabile \ | \ \textit{completely inspectionable}$ 

include kit fissaggio security fix per soffioni pesanti | includes security fix kit for heavy shower heads

Stainless Steel

MS

Mirror Brushed

**Matt Colours** 

Matt Black

DeepBlack High Brass

Finishes: