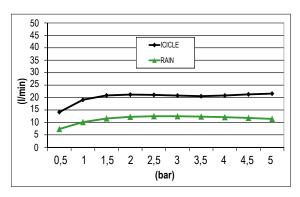

Product Type: | Built-In Head Shower

Product Code: **E044258** 

Product Name: | **Temptation Dual Flow** 

Description: Soffione a incasso

Built-in Head Shower

Dimensions: 380x380 mm
Material: Stainless Steel

Note: | connessioni | connections G1/2" / NPT

Notes: telaio incasso e kit di connessione inclusi | built-in frame and connection kit included

 $complete amente \ is pezionabile \ | \ \textit{completely inspectionable}$ 

include kit fissaggio security fix per soffioni pesanti | includes security fix kit for heavy shower heads



Stainless Steel

MS

Mirror Brushed

**Matt Colours** 

Matt Black



DeepBlack High Brass





Finishes:

# **DIMENSIONS**





## **FLOWRATE**



MIN: 1 bar | MAX: 5 bar | BEST: 3 bar

### **PRODUCT CARE**

To avoid damages to the purchased equipment, please observe the following recommendations for use:

- Clean the plumbing before connecting the device.
- Periodically clean the water blade to avoid any limestone deposits that could compromise the good functioning.

Advice: The installation of a filter and water-softener system improves and extends the life of the devices and of the plant itself.

#### **CLEANING OF METAL PARTS:**

For an easy cleaning of the metal parts of the product, simply use a soft cloth moistened in water and soap or an anti-limestone detergent.

To avoid spots caused by calcium in water, we advise drying with a cloth after each use.

Advice: Please use only natural soap-based detergents avoiding those wit