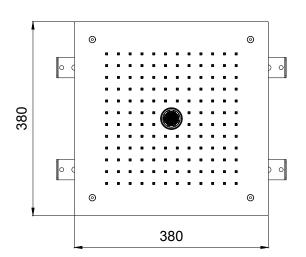

# **DIMENSIONS**

Product Type: | Built-In Head Shower

Product Code: **E044258** 

Product Name: | **Temptation Dual Flow** 

Description: Soffione a incasso

Built-in Head Shower

Dimensions: 380x380 mm
Material: Stainless Steel