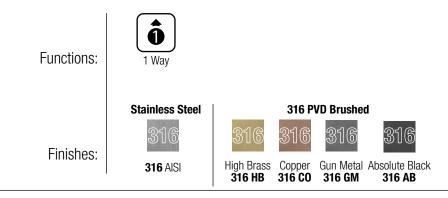

# TECHNICAL DATA SHEET 01/02

| Product Type:<br>Product Code:<br>Product Name: | Water Outlet<br>E095032<br>Water Outlet                                                                                                 |  |
|-------------------------------------------------|-----------------------------------------------------------------------------------------------------------------------------------------|--|
| Description:<br>Dimensions:<br>Material:        | presa acqua con supporto - rosone tondo<br>water outlet with stand -round rosette<br>rosette 70 mm<br>Acciaio 316 - 316 Stainless Steel |  |
|                                                 |                                                                                                                                         |  |