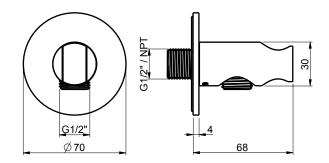

## DIMENSIONS

# TECHNICAL DATA SHEET 01/02

| Product Type:<br>Product Code:<br>Product Name: | Water Outlet<br>E095032<br>Water Outlet                                                                                                 |  |
|-------------------------------------------------|-----------------------------------------------------------------------------------------------------------------------------------------|--|
| Description:<br>Dimensions:<br>Material:        | presa acqua con supporto - rosone tondo<br>water outlet with stand -round rosette<br>rosette 70 mm<br>Acciaio 316 - 316 Stainless Steel |  |
|                                                 |                                                                                                                                         |  |