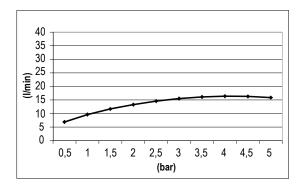

# TECHNICAL DATA SHEET

Product Type: | **Emotion Head Shower** 

Product Code: **E044220** 

Product Name: | **Square Emotion 250** 

Description: | Soffione Emotion Quadro L250mm

Square Emotion Head Shower L250mm

Dimensions: L250 mm Material: ABS



Note: con cartuccia che ottimizza l'esperienza della doccia, attacco 1/2" gas

Notes: water cartridge system to maximize your shower experience, 1/2" gas connection



# **DIMENSIONS**

# 250



## **FLOWRATE**



## **PRODUCT CARE**

To avoid damages to the purchased equipment, please observe the following recommendations for use:

- Clean the plumbing before connecting the device.
- Periodically clean the water blade to avoid any limestone deposits that could compromise the good functioning.

Advice: The installation of a filter and water-softener system improves and extends the life of the devices and of the plant itself.

### **CLEANING OF METAL PARTS:**

For an easy cleaning of the metal parts of the product, simply use a soft cloth moistened in water and soap or an anti-limestone detergent. To avoid spots caused by calcium in water, we advise drying with a cloth after each use.

Advice: Please use only natural soap-based detergents avoiding those with alcohol, hydrochloric acid or phosphoric