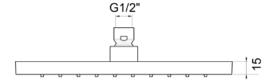

# **DIMENSIONS**

# 250

Dimensions: L250 mm Material: ABS

Note: con cartuccia che ottimizza l'esperienza della doccia, attacco 1/2" gas

Notes: water cartridge system to maximize your shower experience, 1/2" gas connection