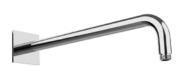

## **RELATED PRODUCTS**

Wall Arm with Square Rose **E021112** Ø24mm | L350 mm **E021116** Ø24mm | L420 mm

Wall Arm with Round Rose **E021118** Ø24mm | L340 mm

Ceiling Arm with Square Rose **E021108** Ø24mm | L150 mm **E021110** Ø24mm | L300 mm **E021112** Ø24mm | L500 mm