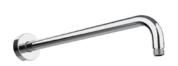

## **RELATED PRODUCTS**

Wall Arm with Square Rose **E021112** Ø24mm | L350 mm **E021116** Ø24mm | L420 mm

Wall Arm with Round Rose **E021118** Ø24mm | L340 mm

Ceiling Arm with Square Rose **E021108** Ø24mm | L150 mm **E021110** Ø24mm | L300 mm **E021112** Ø24mm | L500 mm