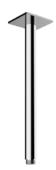

## **RELATED PRODUCTS**

Wall Arm with Square Rose **E021112** Ø24mm | L350 mm **E021116** Ø24mm | L420 mm

Wall Arm with Round Rose **E021118** Ø24mm | L340 mm

Ceiling Arm with Square Rose **E021108** Ø24mm | L150 mm **E021110** Ø24mm | L300 mm **E021112** Ø24mm | L500 mm