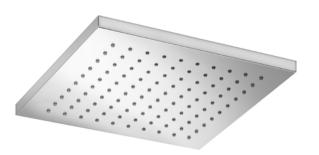

# TECHNICAL DATA SHEET

Product Type: | **Emotion Head Shower** 

Product Code: **E044220** 

Product Name: | **Square Emotion 250** 

Description: | Soffione Emotion Quadro L250mm

Square Emotion Head Shower L250mm

Dimensions: L250 mm Material: ABS

Note: con cartuccia che ottimizza l'esperienza della doccia, attacco 1/2" gas

Notes: water cartridge system to maximize your shower experience, 1/2" gas connection