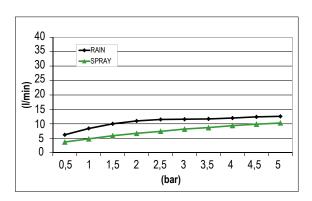

Product Type: | Built-In Head Shower

Product Code: **E044219** 

Product Name: | **Round Temptation** 

Description: Soffione a incasso

Built-in Head Shower

Dimensions: Ø380 mm
Material: Stainless Steel



Note: co

connessioni | connections G1/2" / NPT

Notes: telaio incasso e kit di connessione inclusi | built-in frame and connection kit included

completamente ispezionabile | completely inspectionable



# **DIMENSIONS**



### **FLOWRATE**



MIN: 1 bar | MAX: 5 bar | BEST: 3 bar

### **PRODUCT CARE**

To avoid damages to the purchased equipment, please observe the following recommendations for use:

- Clean the plumbing before connecting the device.
- Periodically clean the water blade to avoid any limestone deposits that could compromise the good functioning.

Advice: The installation of a filter and water-softener system improves and extends the life of the devices and of the plant itself.

#### **CLEANING OF METAL PARTS:**

For an easy cleaning of the metal parts of the product, simply use a soft cloth moistened in water and soap or an anti-limestone detergent.

To avoid spots caused by calcium in water, we advise drying with a cloth after each use.

Advice: Please use only natural soap-based detergents avoiding those wit