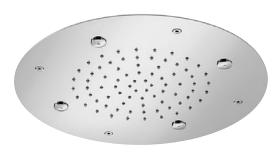

Product Type: | Built-In Head Shower

Product Code: **E044219** 

Product Name: | **Round Temptation** 

Description: Soffione a incasso

Built-in Head Shower

Dimensions: Ø380 mm
Material: Stainless Steel

Note: co