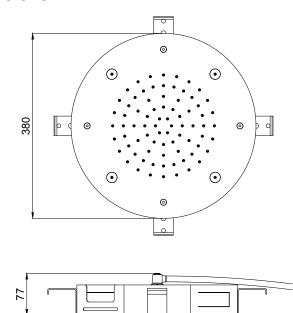

# **DIMENSIONS**

Product Type: | Built-In Head Shower

Product Code: **E044219** 

Product Name: | **Round Temptation** 

Description: Soffione a incasso

Built-in Head Shower

Dimensions: Ø380 mm
Material: Stainless Steel

Note: co