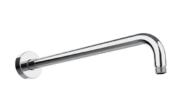

#### **RELATED PRODUCTS**

Wall Arm with Kuky Rose E021114 Ø24mm | L350 mm E021117 Ø24mm | L420 mm

Wall Arm with Round Rose E021118 Ø24mm | L340 mm

Ceiling Arm with Round Rose E021107 Ø24mm | L150 mm E021109 Ø24mm | L300 mm E021111 Ø24mm | L500 mm