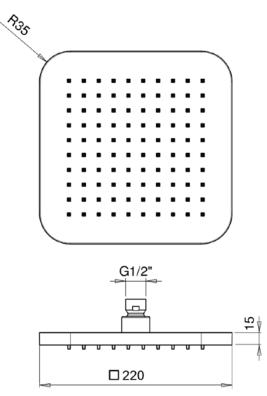

# TECHNICAL DATA SHEET 01/02

| Product Type:<br>Product Code:<br>Product Name: | Emotion Head Shower<br>E044099<br>Kuky Emotion                                                                                                         |
|-------------------------------------------------|--------------------------------------------------------------------------------------------------------------------------------------------------------|
| Description:                                    | Soffione Emotion Kuky<br>Kuky Emotion Head Shower                                                                                                      |
| Dimensions:<br>Material:                        | 220x220 mm<br>ABS                                                                                                                                      |
| Note:<br>Notes:                                 | con cartuccia che ottimizza l'esperienza della doccia, attacco 1/2" gas water cartridge system to maximize your shower experience, 1/2" gas connection |
| Functions:                                      | 1 Way Rain                                                                                                                                             |
| Finishes:                                       | Chrome R Matt Black Matt White WM                                                                                                                      |

# DIMENSIONS