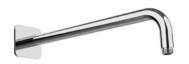

#### **RELATED PRODUCTS**

Wall Arm with Kuky Rose E021114 Ø24mm | L350 mm E021117 Ø24mm | L420 mm

Wall Arm with Round Rose E021118 Ø24mm | L340 mm

Ceiling Arm with Round Rose E021107 Ø24mm | L150 mm E021109 Ø24mm | L300 mm E021111 Ø24mm | L500 mm