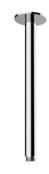

#### **RELATED PRODUCTS**

Wall Arm with Kuky Rose E021114 Ø24mm | L350 mm E021117 Ø24mm | L420 mm

Wall Arm with Round Rose E021118 Ø24mm | L340 mm

Ceiling Arm with Round Rose E021107 Ø24mm | L150 mm E021109 Ø24mm | L300 mm E021111 Ø24mm | L500 mm