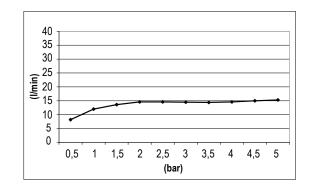

| 220x220 mm<br>ABS                                                                                                                                      |
| Note:<br>Notes:                                 | con cartuccia che ottimizza l'esperienza della doccia, attacco 1/2" gas water cartridge system to maximize your shower experience, 1/2" gas connection |
| Functions:                                      | 1 Way Rain                                                                                                                                             |
| Finishes:                                       | Chrome R Matt Black Matt White WM                                                                                                                      |

# DIMENSIONS



## FLOWRATE



# TECHNICAL DATA SHEET 02/02

## **PRODUCT CARE**

To avoid damages to the purchased equipment, please observe the following recommendations for use:

- Clean the plumbing before connecting the device.
- Periodically clean the water blade to avoid any limestone deposits that could compromise the good functioning.

Advice: The installation of a filter and water-softener system improves and extends the life of the devices and of the plant itself.

#### CLEANING OF METAL PARTS:

For an easy cleaning of the metal parts of the product, simply use a soft cloth moistened in water and soap or an anti-limestone detergent.

To avoid spots caused by calcium in water, we advise drying with a cloth after each use.

Advice: Please use only natural soap-based detergents avoiding those with alcohol, hyd