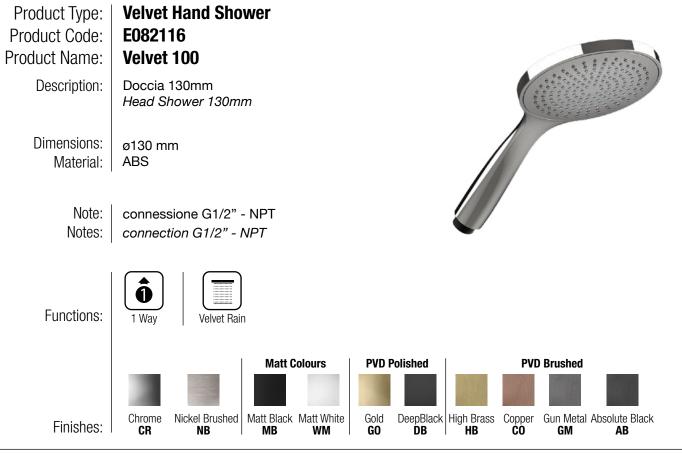

## TECHNICAL DATA SHEET 01/02





### DIMENSIONS



## FLOWRATE



# TECHNICAL DATA SHEET 02/02

## **PRODUCT CARE**

To avoid damages to the purchased equipment, please observe the following recommendations for use:

- Clean the plumbing before connecting the device.
- Periodically clean the water blade to avoid any limestone deposits that could compromise the good functioning.

Advice: The installation of a filter and water-softener system improves and extends the life of the devices and of the plant itself.

#### CLEANING OF METAL PARTS:

For an easy cleaning of the metal parts of the product, simply use a soft cloth moistened in water and soap or an anti-limestone detergent.

To avoid spots caused by calcium in water, we advise drying with a cloth after each use.

Advice: Please use only natural soap-based detergents