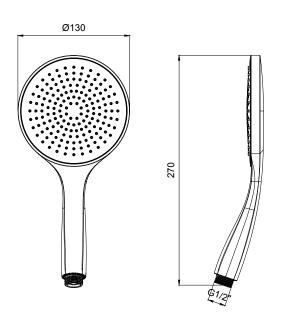

## TECHNICAL DATA SHEET 01/02





### DIMENSIONS



## FLOWRATE



# TECHNICAL DATA SHEET 02/02

## **PRODUCT CARE**

To avoid damages to the purchased equipment, please observe the following recommendations for use:

- Clean the plumbing before connecting the device.
- Periodically clean the water blade to avoid any limestone deposits that could compromise the good functioning.

Advice: The installation of a filter and water-softener system improves and extends the life of the devices and of the plant itself.

#### CLEANING OF METAL PARTS:

For an easy cleaning of the metal parts of the product, simply use a soft cloth moistened in water and soap or an anti-limestone detergent.

To avoid spots caused by calcium in water, we advise drying with a cloth after each use.

Advice: Please use only natural soap-based detergents avoiding those wi