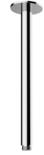

### DIMENSIONS

# 5 pcs RELATED PRODUCTS

Wall Arm with Round Rose E021113 Ø24mm | L350 mm E021115 Ø24mm | L420 mm

Wall Arm with Round Rose **E021118** Ø24mm | L340 mm

Ceiling Arm with Round Rose E021107 Ø24mm | L150 mm E021109 Ø24mm | L300 mm E021111 Ø24mm | L500 mm