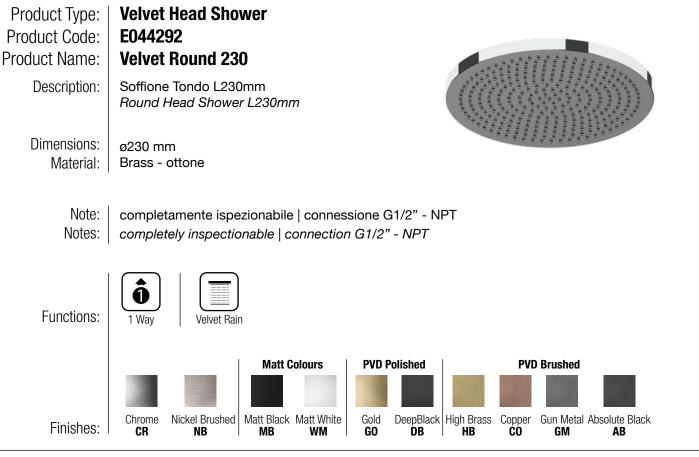

# TECHNICAL DATA SHEET 01/02





### DIMENSIONS



## FLOWRATE



# TECHNICAL DATA SHEET 02/02

### **PRODUCT CARE**

To avoid damages to the purchased equipment, please observe the following recommendations for use:

- Clean the plumbing before connecting the device.
- Periodically clean the water blade to avoid any limestone deposits that could compromise the good functioning.

Advice: The installation of a filter and water-softener system improves and extends the life of the devices and of the plant itself.

#### CLEANING OF METAL PARTS:

PACKING

For an easy cleaning of the metal parts of the product, simply use a soft cloth moistened in water and soap or an anti-limestone detergent.

To avoid spots caused by calcium in water, we advise drying with a cloth after each use.

Advice: Please use only natural soap-based