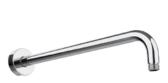

### DIMENSIONS

# 5 pcs RELATED PRODUCTS

Wall Arm with Round Rose E021113 Ø24mm | L350 mm E021115 Ø24mm | L420 mm

Wall Arm with Round Rose **E021118** Ø24mm | L340 mm

Ceiling Arm with Round Rose E021107 Ø24mm | L150 mm E021109 Ø24mm | L300 mm E021111 Ø24mm | L500 mm